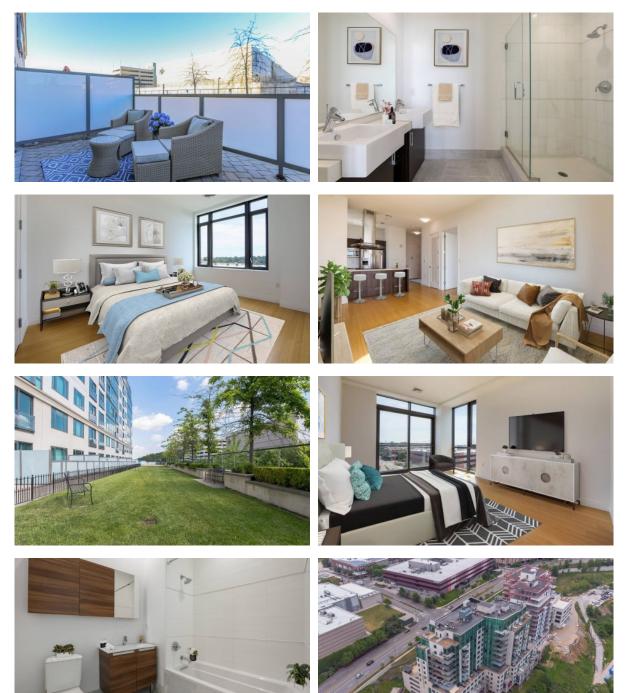

| Good quality            | Premium class                           |                             |
| INDOOR FACILITIES     |                         |                                         |                             |
| Children's playroom   | • Bar                   | Heating system                          | Cinema                      |
| • Mini club           | Indoor pool             | Fitness room                            | Shopping center             |
| OUTDOOR FEATURES      |                         |                                         |                             |
| Landscaped green area | Transport accessibility | Social and commercial facilities      · | Pets allowed                |

Swimming pool 
• Basketball ground

# New York

#### PHOTO GALLERY