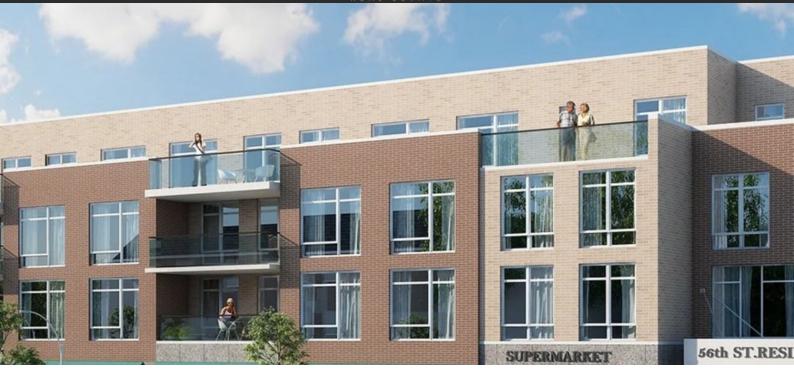

# **WOODSIDE MANOR**

\$ 538 000 - 946 040

#### **PARAMETERS**

City New York
District Woodside
Type Development
Rooms Array
To sea 3700 m
Completion date quarter, 2021