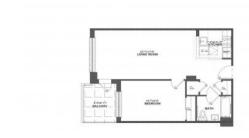

#### **PARAMETERS**

City New York
District Woodside
Type Apartment
Development WOODSIDE MANOR
Floor plan WOODSIDE MANOR

 $\begin{array}{cc} & & 60 \text{SQM} \\ \text{Living space} & & 60 \text{ m}^2 \\ \text{To sea} & & 3700 \text{ m} \\ \text{Completion date} & \text{quarter, 2021} \end{array}$ 

## PHOTO GALLERY