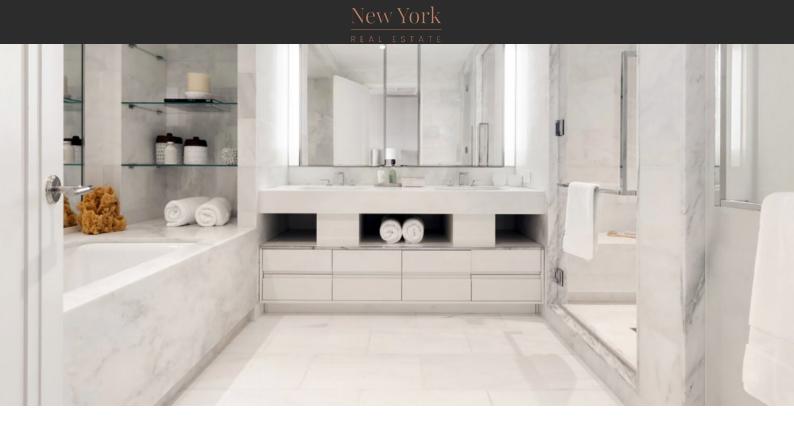

# APARTMENT IN MANHATTAN, NEW YORK, USA, 3 BEDROOMS, 186 SQ.M. NO. 36585 \$ 3 250 000

## LOCATION

| Close to the bus stop     | Close to shopping malls | Close to the city centre                                                       | Close to schools   |  |  |  |  |  |  |  |
|---------------------------|-------------------------|--------------------------------------------------------------------------------|--------------------|--|--|--|--|--|--|--|
| Close to the kindergarten | Prestigious district    | Great location                                                                 | City center        |  |  |  |  |  |  |  |
| City view                 | Street view             | Beautiful view                                                                 |                    |  |  |  |  |  |  |  |
| FEATURES                  |                         |                                                                                |                    |  |  |  |  |  |  |  |
| Intercom                  | Alarm system            | Interior doors                                                                 | Bathroom furniture |  |  |  |  |  |  |  |
| Fitted sanitary ware      | Terrace                 | Roof terrace                                                                   | Air Conditioners   |  |  |  |  |  |  |  |
| Washing machine           | • Dryer                 | Flooring                                                                       | • Finished         |  |  |  |  |  |  |  |
| Ready to move in          | Good quality            |                                                                                |                    |  |  |  |  |  |  |  |
| INDOOR FACILITIES         |                         |                                                                                |                    |  |  |  |  |  |  |  |
| Children's playroom       | Children-friendly       | Heating system                                                                 | Reception          |  |  |  |  |  |  |  |
| Lavatories                | Storage room            | <ul> <li>Area for keeping strollers and<br/>bicycles on every floor</li> </ul> | Recreation area    |  |  |  |  |  |  |  |
| Library                   | Fitness room            | Elevator                                                                       |                    |  |  |  |  |  |  |  |