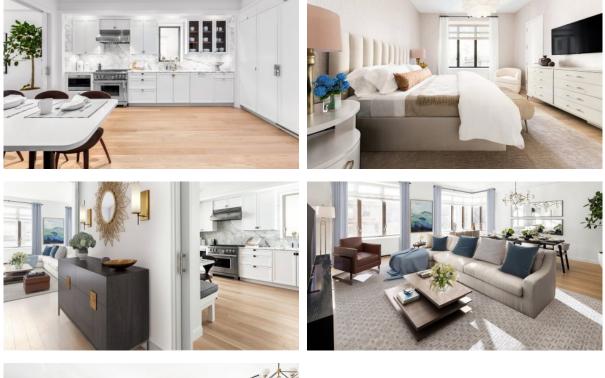

dren-friendly       | Heating system                                                                 | Reception          |  |  |  |  |  |  |  |
| Lavatories                | Storage room            | <ul> <li>Area for keeping strollers and<br/>bicycles on every floor</li> </ul> | Recreation area    |  |  |  |  |  |  |  |
| Library                   | Fitness room            | Elevator                                                                       |                    |  |  |  |  |  |  |  |

### OUTDOOR FEATURES

| • | CCTV   | • | Transport accessibility | • | Community garden | • | Concierge |
|---|--------|---|-------------------------|---|------------------|---|-----------|
| • | Garden |   | Basketball ground       |   |                  |   |           |



### PHOTO GALLERY