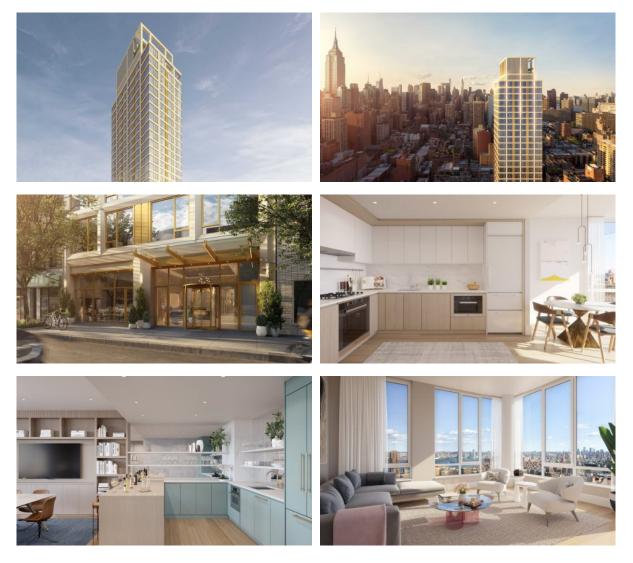

| • | Reception               | ٠ | Laundry                           | • | Recreation area      |
| Library                        | • | Fitness room            | • | Elevator                          | • | Garage               |
| Bikes parking                  |   |                         |   |                                   |   |                      |
|                                |   |                         |   |                                   |   |                      |

#### OUTDOOR FEATURES

| • | Transport accessibility   | • | Pets allowed  | • | Car park | • | Concierge |
|---|---------------------------|---|---------------|---|----------|---|-----------|
| • | Well-developed facilities |   | Swimming pool |   |          |   |           |



### PHOTO GALLERY