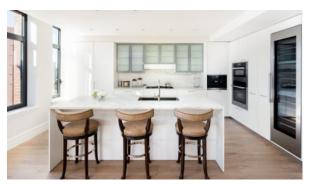

# VILLAGE GREEN WEST

\$ 1 500 000 - 7 900 000

## **PARAMETERS**

City New York
District Chelsea
Type Development
Rooms Array
To sea 6700 m
Completion date quarter, 2015





#### PROPERTY FEATURES

### **LOCATION**

Close to the bus stop

- Close to shopping malls
- Close to schools
- Close to the kindergarten

Prestigious district

Near golf course

- Great location
- · Close to river or promenade

Beautiful view

### **FEATURES**

Roof terrace

Luxury real estate

#### **INDOOR FACILITIES**

Area for keeping strollers and bicycles on every floor

Billiard table

Sauna

SPA center

Fitness room

Elevator

### **OUTDOOR FEATURES**

Transport accessibility

Social and commercial facilities

Car park

Concierge

# PHOTO GALLERY