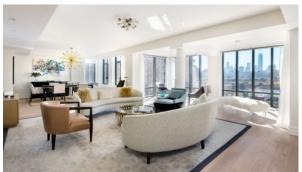

# VILLAGE GREEN WEST

\$ 1 500 000 - 7 900 000

## **PARAMETERS**

City New York
District Chelsea
Type Development
Rooms Array
To sea 6700 m
Completion date quarter, 2015





#### PROPERTY FEATURES

### **LOCATION**

Close to the bus stop

- Close to shopping malls
- Close to schools
- Close to the kindergarten

Prestigious district

Near golf course

- Great location
- · Close to river or promenade

Beautiful view

### **FEATURES**

Roof terrace

Luxury real estate

#### **INDOOR FACILITIES**

Area for keeping strollers and bicycles on every floor

Billiard table

Sauna

SPA center

Fitness room

Elevator

### **OUTDOOR FEATURES**

Transport accessibility

Social and commercial facilities

Car park

Concierge

# PHOTO GALLERY