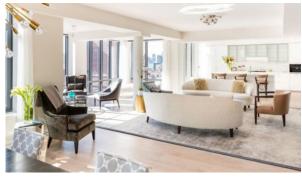

# VILLAGE GREEN WEST

\$ 1 500 000 - 7 900 000

## **PARAMETERS**

City New York
District Chelsea
Type Development
Rooms Array
To sea 6700 m
Completion date quarter, 2015





#### PROPERTY FEATURES

### **LOCATION**

Close to the bus stop

- Close to shopping malls
- Close to schools
- Close to the kindergarten

Prestigious district

Near golf course

- Great location
- · Close to river or promenade

Beautiful view

### **FEATURES**

Roof terrace

Luxury real estate

#### **INDOOR FACILITIES**

Area for keeping strollers and bicycles on every floor

Billiard table

Sauna

SPA center

Fitness room

Elevator

### **OUTDOOR FEATURES**

Transport accessibility

Social and commercial facilities

Car park

Concierge

# PHOTO GALLERY