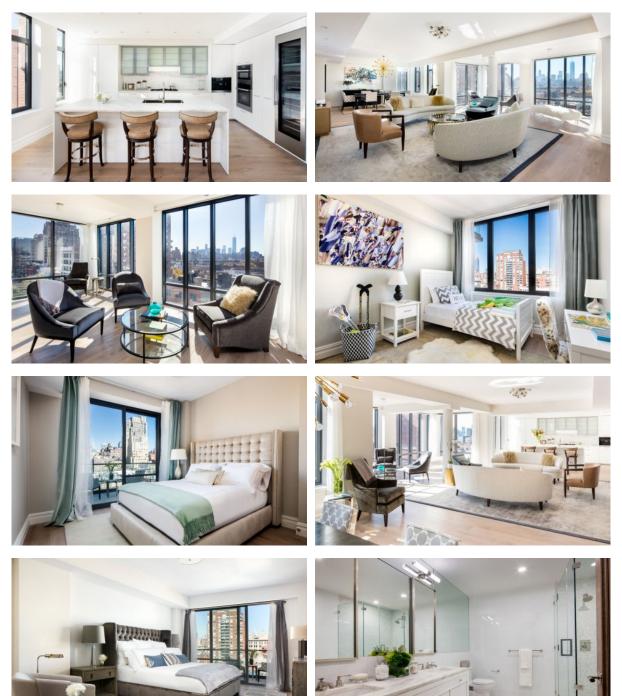

|
|                  | bicycles on every floor        |   |                                  |   |                  |   |                             |
| ٠                | Fitness room                   | ٠ | Elevator                         |   |                  |   |                             |
|                  |                                |   |                                  |   |                  |   |                             |
| OUTDOOR FEATURES |                                |   |                                  |   |                  |   |                             |
| •                | Transport accessibility        | • | Social and commercial facilities | • | Car park         | • | Concierge                   |

# New York

#### PHOTO GALLERY