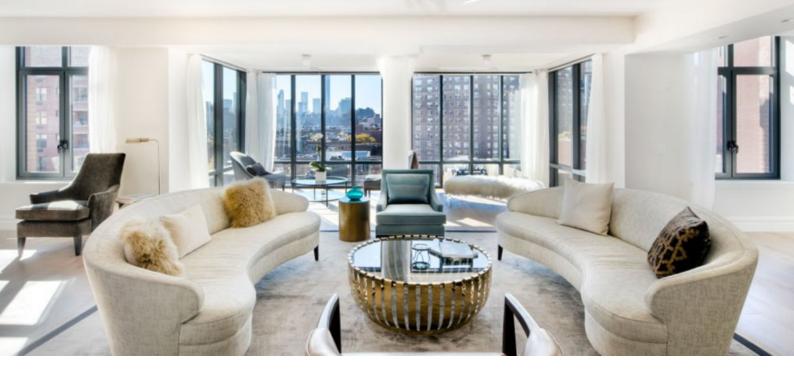

# PENTHOUSE ON CHELSEA, NEW YORK, USA, 3 BEDROOMS, 263 SQ.M. NO. 37780 \$ 7 900 000

New York Chelsea Penthouse LLAGE GREEN WEST 263 m<sup>2</sup> 6700 m quarter, 2015