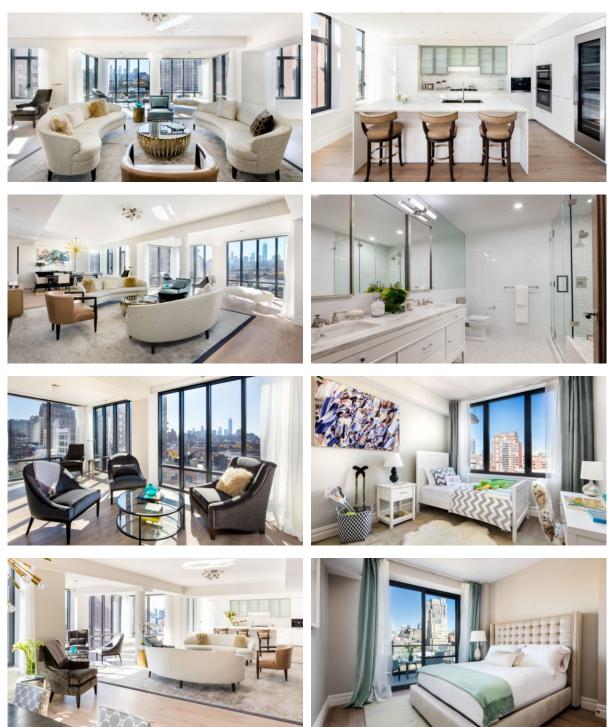

|
|                  | bicycles on every floor        |   |                                  |   |                  |   |                             |  |
| ٠                | Fitness room                   | ٠ | Elevator                         |   |                  |   |                             |  |
|                  |                                |   |                                  |   |                  |   |                             |  |
| OUTDOOR FEATURES |                                |   |                                  |   |                  |   |                             |  |
| •                | Transport accessibility        | • | Social and commercial facilities | • | Car park         | • | Concierge                   |  |

# New York

#### PHOTO GALLERY