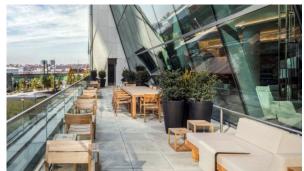

location
   City center
- City view
   Street view
   River view
   Beautiful view

#### **FEATURES**

- Intercom
   Alarm system
   Interior doors
   Bathroom furniture
- Fitted sanitary ware
   Terrace
   Roof terrace
   Air Conditioners
- Built-in kitchen
   Flooring
   Finished
   Ready to move in
- Good quality

#### **INDOOR FACILITIES**

- Children's playroom
   Children-friendly
   Heating system
   Reception
- Lavatories
   Area for keeping strollers and
   Billiard table
   Mini club bicycles on every floor
- Recreation room
   Recreation area
   Fitness room
   Elevator
- Garage
   Bikes parking

#### **OUTDOOR FEATURES**

- CCTV
   Security
   Transport accessibility
   Pets allowed
- Car park
   Concierge
   Household cleaning service
   Swimming pool

### PHOTO GALLERY