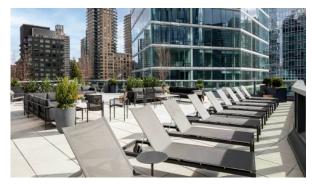

ation
   City center
- City view
   Street view
   River view
   Beautiful view

#### **FEATURES**

- Intercom
   Alarm system
   Interior doors
   Bathroom furniture
- Fitted sanitary ware
   Terrace
   Roof terrace
   Air Conditioners
- Built-in kitchen
   Flooring
   Finished
   Ready to move in
- Good quality

#### **INDOOR FACILITIES**

- Children's playroom
   Children-friendly
   Heating system
   Reception
- Lavatories
   Area for keeping strollers and
   Billiard table
   Mini club bicycles on every floor
- Recreation room
   Recreation area
   Fitness room
   Elevator
- Garage
   Bikes parking

#### **OUTDOOR FEATURES**

- CCTV
   Security
   Transport accessibility
   Pets allowed
- Car park
   Concierge
   Household cleaning service
   Swimming pool

### PHOTO GALLERY