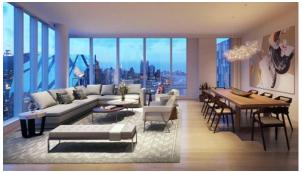

Park/garden view
  Street view
  River view
- Beautiful view

#### **FEATURES**

- Intercom
  Alarm system
  Interior doors
  Panoramic glazing
- Bathroom furniture
  Fitted sanitary ware
  Terrace
  Roof terrace
- Air Conditioners
  Built-in kitchen
  Flooring
  Finished
- Ready to move in
  Good quality

# **INDOOR FACILITIES**

- Children's playroom
  Children-friendly
  Heating system
  Reception
- Lavatories
  Area for keeping strollers and
  Billiard table
  Mini club bicycles on every floor
- Recreation room
  Recreation area
  Library
  SPA center
- Fitness room
  Elevator
  Garage
  Bikes parking

# **OUTDOOR FEATURES**

- CCTV
  Security
  Transport accessibility
  Pets allowed
- Car park
  Concierge
  Household cleaning service
  Swimming pool



# PHOTO GALLERY