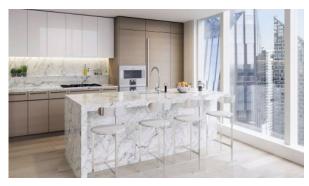

Park/garden view
  Street view
  River view
- Beautiful view

#### **FEATURES**

- Intercom
  Alarm system
  Interior doors
  Panoramic glazing
- Bathroom furniture
  Fitted sanitary ware
  Terrace
  Roof terrace
- Air Conditioners
  Built-in kitchen
  Flooring
  Finished
- Ready to move in
  Good quality

# **INDOOR FACILITIES**

- Children's playroom
  Children-friendly
  Heating system
  Reception
- Lavatories
  Area for keeping strollers and
  Billiard table
  Mini club bicycles on every floor
- Recreation room
  Recreation area
  Library
  SPA center
- Fitness room
  Elevator
  Garage
  Bikes parking

# **OUTDOOR FEATURES**

- CCTV
  Security
  Transport accessibility
  Pets allowed
- Car park
  Concierge
  Household cleaning service
  Swimming pool



# PHOTO GALLERY