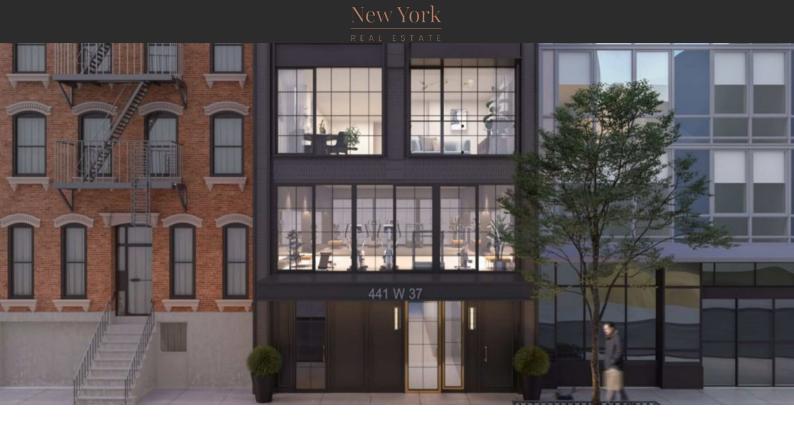

# THE WESTERLEY \$ 1 975 000 - 3 850 000

## PARAMETERS

| City            | New Y       |
|-----------------|-------------|
| District        | Midte       |
| Туре            | Developn    |
| Rooms           | A           |
| To sea          | 900         |
| Completion date | quarter, 20 |
|                 |             |

York town ment Array 00 m 020





#### PROPERTY FEATURES

### LOCATION

| Close to the bus stop                                                          | • | Close to shopping malls | • | Close to schools | • | Close to the kindergarten   |
|--------------------------------------------------------------------------------|---|-------------------------|---|------------------|---|-----------------------------|
| Prestigious district