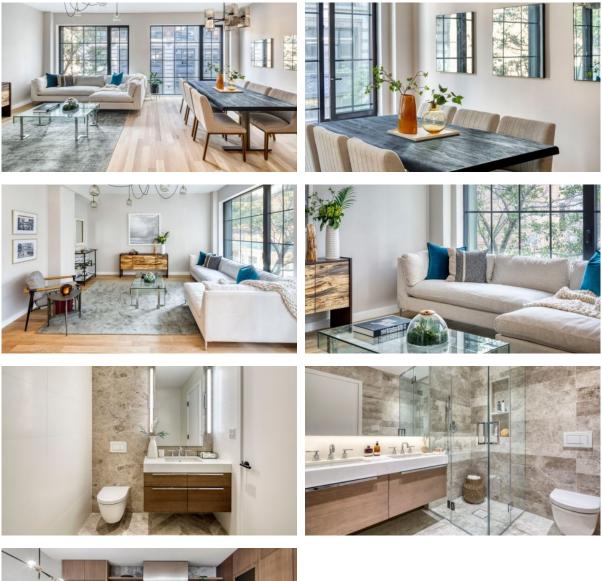

|
|                                                                                |   |                         |   |                  |   |                             |
| INDOOR FACILITIES                                                              |   |                         |   |                  |   |                             |
| <ul> <li>Area for keeping strollers and<br/>bicycles on every floor</li> </ul> | • | Fitness room            | • | Elevator         |   |                             |
| OUTDOOR FEATURES                                                               |   |                         |   |                  |   |                             |

Transport accessibility
 Social and commercial facilities
 Pets allowed

# New York

#### PHOTO GALLERY