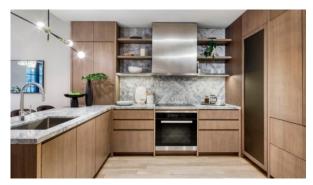

# TOWNHOUSE IN MIDTOWN, NEW YORK, USA, 2 BEDROOMS, 188 SQ.M. NO. 37882

\$ 3 350 000

## **PARAMETERS**

City New York
District Midtown
Type Townhouse
Development THE WESTERLEY
Living space 188 m²
To sea 9000 m
Completion date quarter, 2020





#### PROPERTY FEATURES

## **LOCATION**

- Close to the bus stop
- Close to shopping malls
- Close to schools
- Close to the kindergarten

- Prestigious district
- Near golf course
- Great location
- Close to river or promenade

Beautiful view

## **FEATURES**

Terrace

Luxury real estate

#### **INDOOR FACILITIES**

- Area for keeping strollers and Fitness room bicycles on every floor
- Elevator

## **OUTDOOR FEATURES**

- Transport accessibility
- Social and commercial facilities Pets allowed



# PHOTO GALLERY