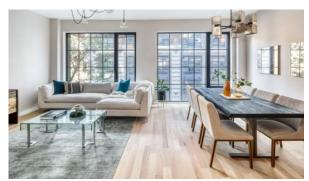

# TOWNHOUSE IN MIDTOWN, NEW YORK, USA, 2 BEDROOMS, 188 SQ.M. NO. 37882

\$ 3 350 000

## **PARAMETERS**

City New York
District Midtown
Type Townhouse
Development THE WESTERLEY
Living space 188 m²
To sea 9000 m
Completion date quarter, 2020





#### PROPERTY FEATURES

## **LOCATION**

- Close to the bus stop
- Close to shopping malls
- Close to schools
- Close to the kindergarten

- Prestigious district
- Near golf course
- Great location
- Close to river or promenade

Beautiful view

## **FEATURES**

Terrace

Luxury real estate

#### **INDOOR FACILITIES**

- Area for keeping strollers and Fitness room bicycles on every floor
- Elevator

## **OUTDOOR FEATURES**

- Transport accessibility
- Social and commercial facilities Pets allowed



# PHOTO GALLERY