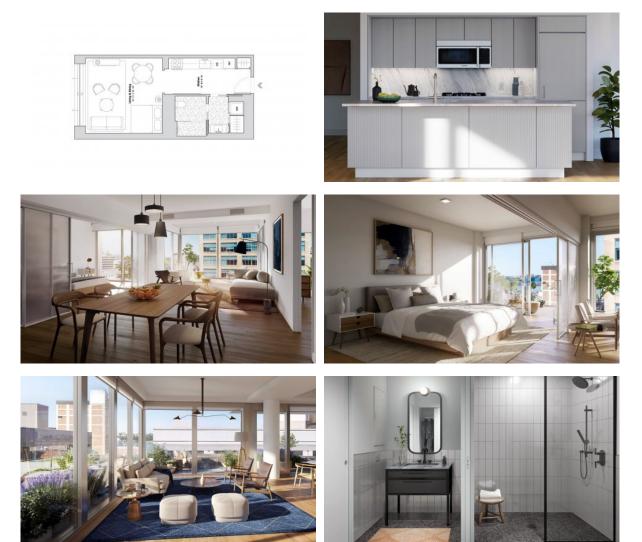

# APARTMENT IN MANHATTAN, NEW YORK, USA, 1 ROOM, 43 SQ.M. NO. 35733 \$ 780 000

#### PARAMETERS

CityNew YorkDistrictManhattanTypeApartmentDevelopmentTHE WESTFloor planTHE WEST 43SQMRoomsStudioLiving space43 m²

# PHOTO GALLERY