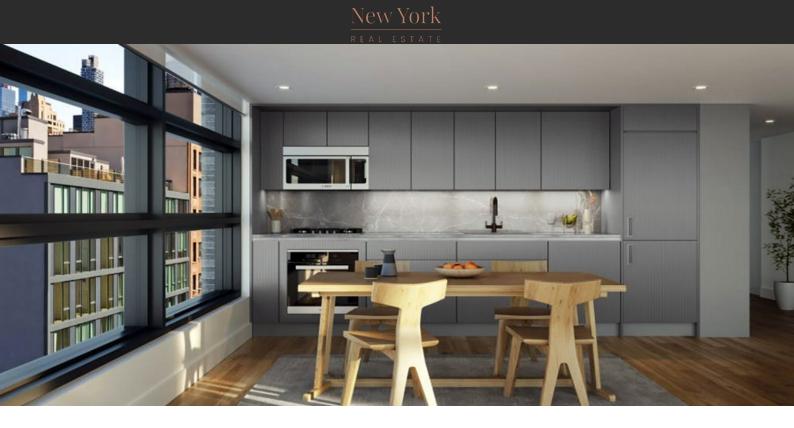

# APARTMENT IN MANHATTAN, NEW YORK, USA, 1 ROOM, 43 SQ.M. NO. 35733 \$ 780 000

#### PARAMETERS

CityNew YorkDistrictManhattanTypeApartmentDevelopmentTHE WESTFloor planTHE WEST 43SQMRoomsStudioLiving space43 m²

# PHOTO GALLERY