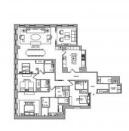

#### PARAMETERS

| City            | New York         |
|-----------------|------------------|
| District        | Upper East Side  |
| Туре            | Apartment        |
| Development     | THE WALES        |
| Floor plan      | THE WALES 273SQM |
| Living space    | 273 m²           |
| To sea          | 8690 m           |
| Completion date | quarter, 1902    |
|                 |                  |