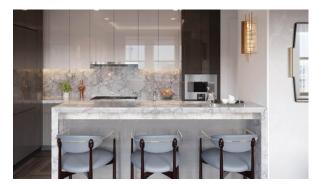

# APARTMENT IN MANHATTAN, NEW YORK, USA, 4 BEDROOMS, 276 SQ.M. NO. 35465

\$ 19 000 000

# **PARAMETERS**

City New York
District Manhattan
Type Apartment
Development THE WALDORF
ASTORIA
Floor plan THE WALDORF

ASTORIA 276SQM
Living space 276 m²
Completion date III quarter, 2022

#### **FEATURES**

- Roof terrace
   Washing machine
   Dryer
   Sauna
- Finished
   Exclusive interior design
   Study room
   Luxury real estate
- At the final stage of construction 
   Tap water 
   Construction permit