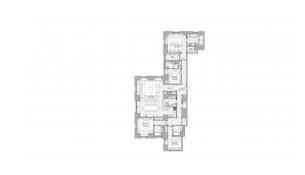

# **PARAMETERS**

City New York
District Manhattan
Type Apartment
Development THE WALDORF
ASTORIA
Floor plan THE WALDORF

ASTORIA 276SQM
Living space 276 m²
Completion date III quarter, 2022