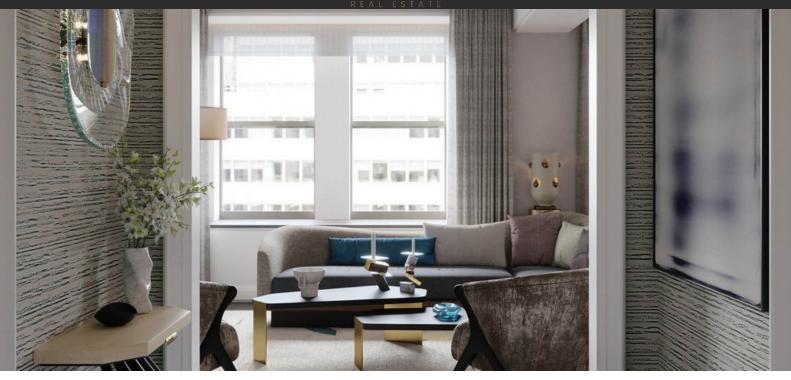

# APARTMENT IN MANHATTAN, NEW YORK, USA, 4 BEDROOMS, 276 SQ.M. NO. 35465

\$ 19 000 000

# **PARAMETERS**

City New York
District Manhattan
Type Apartment
Development THE WALDORF
ASTORIA
Floor plan THE WALDORF

ASTORIA 276SQM
Living space 276 m²
Completion date III quarter, 2022

#### **FEATURES**

- Roof terrace
   Washing machine
   Dryer
   Sauna
- Finished
   Exclusive interior design
   Study room
   Luxury real estate
- At the final stage of construction 
   Tap water 
   Construction permit