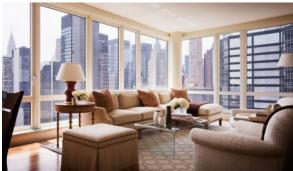

# THE VENETO

\$ 1 990 000 - 2 650 000

### **PARAMETERS**

City New York
District Turtle Bay
Type Development
Rooms Array
To sea 6100 m
Completion date quarter, 2006





#### PROPERTY FEATURES

#### **LOCATION**

- Close to the bus stop
- Close to shopping malls
- Close to schools
- · Close to the kindergarten

- Prestigious district
- Near golf course
- Great location
- Close to river or promenade

Beautiful view

#### **FEATURES**

Good quality

#### **INDOOR FACILITIES**

- Children's playroom
- Area for keeping strollers and Fitness room bicycles on every floor
- Elevator

#### **OUTDOOR FEATURES**

- Transport accessibility
- Social and commercial facilities Pets allowed
- Car park

Concierge



## PHOTO GALLERY