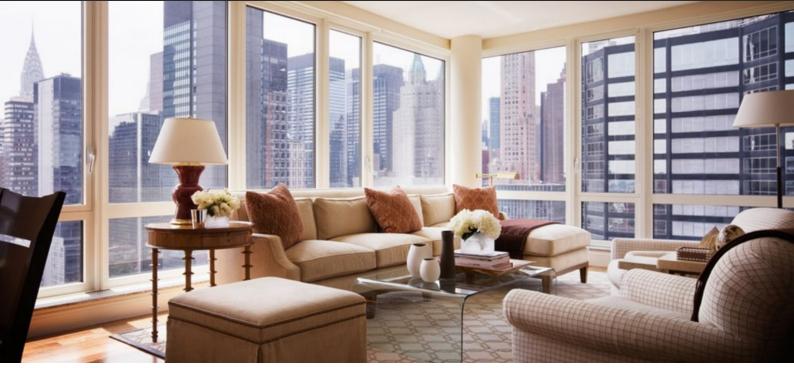

# APARTMENT IN TURTLE BAY, NEW YORK, USA, 2 BEDROOMS, 165 SQ.M. NO. 37702 \$2 650 000

#### PARAMETERS

City District Type Development Living space To sea Completion date New York Turtle Bay Apartment THE VENETO 165 m<sup>2</sup> 6100 m quarter, 2006

#### LOCATION

- Close to the bus stop Close to shopping malls Close to schools Close to the kindergarten • • . Prestigious district • Near golf course . Great location • Close to river or promenade Beautiful view • **FEATURES** • Good quality **INDOOR FACILITIES** • Children's playroom • Area for keeping strollers and 
  • Fitness room • Elevator bicycles on every floor OUTDOOR FEATURES Transport accessibility Social and commercial facilities • Pets allowed Car park • • •
- Concierge