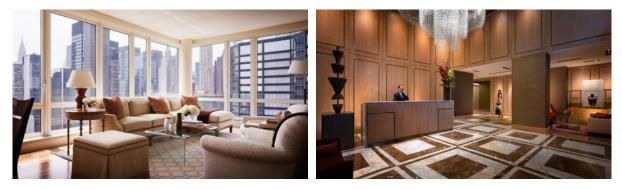

/u>



# APARTMENT IN TURTLE BAY, NEW YORK, USA, 2 BEDROOMS, 146 SQ.M. NO. 37701 \$ 2 195 000

#### PARAMETERS

City District Type Development Living space To sea Completion date New York Turtle Bay Apartment THE VENETO 146 m<sup>2</sup> 6100 m quarter, 2006





#### PROPERTY FEATURES

#### LOCATION

- Close to the bus stop Close to shopping malls Close to schools Close to the kindergarten • • . Prestigious district • Near golf course . Great location • Close to river or promenade Beautiful view • **FEATURES** • Good quality **INDOOR FACILITIES** • Children's playroom • Area for keeping strollers and 
  • Fitness room • Elevator bicycles on every floor OUTDOOR FEATURES Transport accessibility Social and commercial facilities • Pets allowed Car park • • •
- Concierge



### PHOTO GALLERY