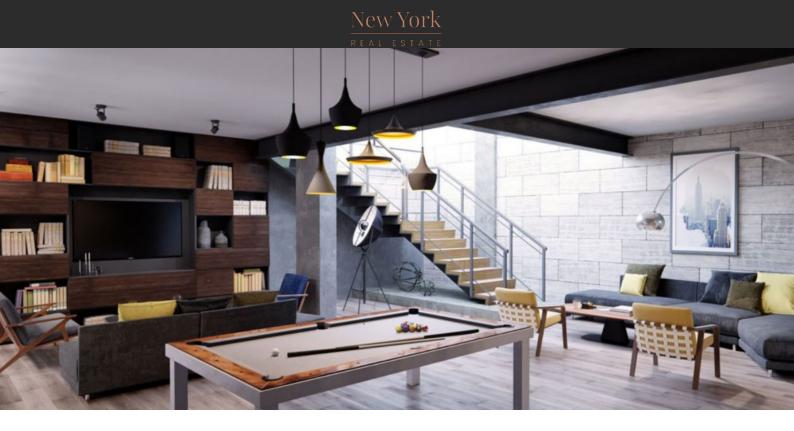

# APARTMENT IN MANHATTAN, NEW YORK, USA, 1 BEDROOM, 63 SQ.M. NO. 36794 \$ 1 015 000

#### PARAMETERS

| City        |  |
|-------------|--|
| District    |  |
| Туре        |  |
| Development |  |
| Floor plan  |  |

Living space To city center Completion date



2200 m III quarter, 2017





### PROPERTY FEATURES

## LOCATION

| ۰                | Close to the bus stop            | • | Close to the city centre    | ۰ | Close to the airport           | • | Close to schools                |
|------------------|----------------------------------|---|-----------------------------|---|--------------------------------|---|---------------------------------|
| •                | Close to the kindergarten        | • | Prestigious district        | • | Close to international schools | • | Great l