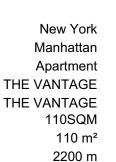

# APARTMENT IN MANHATTAN, NEW YORK, USA, 2 BEDROOMS, 110 SQ.M. NO. 36790 \$1850 000

#### PARAMETERS

| City        |
|-------------|
| District    |
| Туре        |
| Development |
| Floor plan  |

Living space To city center Completion date

III quarter, 2017