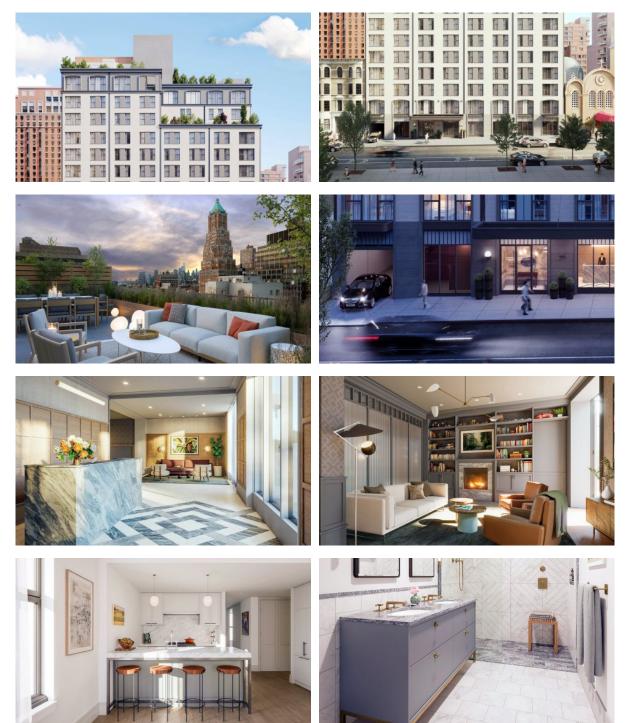

ren's playroom       | • | Children-friendly       | • | Heating system                                         | • | Reception          |  |  |
| •                 | Lavatories                | • | Laundry                 | • | Area for keeping strollers and bicycles on every floor | • | Recreation room    |  |  |

|   |                 |   |              |   | <i>y</i> | 5 |  |
|---|-----------------|---|--------------|---|----------|---|--|
| ٠ | Recreation area | ۰ | Fitness room | • | Elevator |   |  |

#### OUTDOOR FEATURES

| • | CCTV | • | Transport accessibility | • | Pets allowed | • | Concierge   |
|---|------|---|-------------------------|---|--------------|---|-------------|
|   | 0011 |   | Tranoport accoccionity  |   |              |   | Controlorgo |



#### PHOTO GALLERY