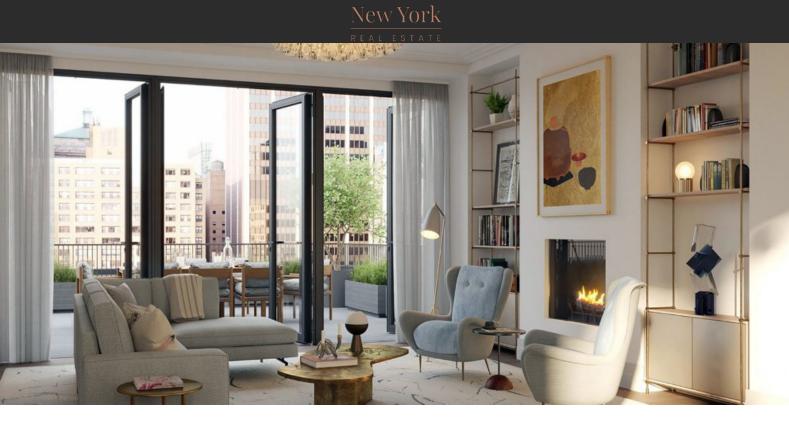

# APARTMENT IN BROOKLYN, NEW YORK, USA, 3 BEDROOMS, 121 SQ.M. NO. 35860 \$ 1 915 000

#### PARAMETERS

City District Type Development Floor plan Living space New York Brooklyn Apartment THE SYMON THE SYMON 121SQM 121 m<sup>2</sup>