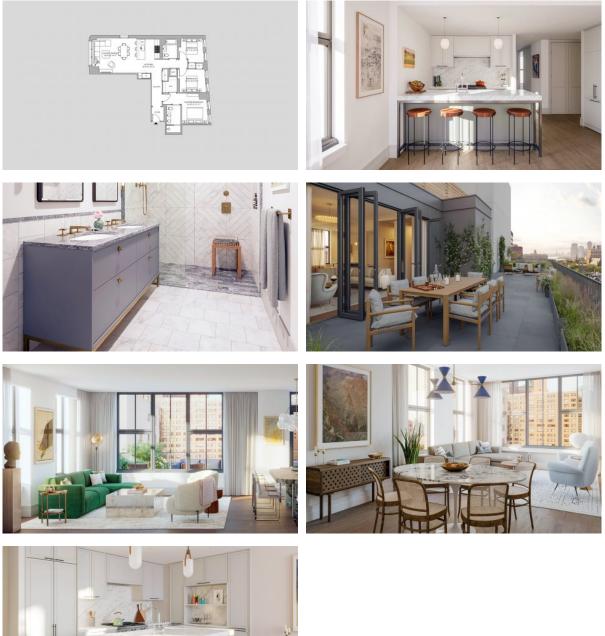

|
| •                 | Children's playroom       | ۰ | Children-friendly       | • | Heating system           | • | Reception          |  |

| • | Lavatories      | • | Laundry      | • | Area for keeping strollers and bicycles on every floor | • | Recreation room |
|---|-----------------|---|--------------|---|--------------------------------------------------------|---|-----------------|
| • | Recreation area | • | Fitness room | • | Elevator                                               | • | Garage          |

#### OUTDOOR FEATURES

| • | CCTV | • | Transport accessibility | • | Pets allowed | • | Concierge |
|---|------|---|-------------------------|---|--------------|---|-----------|
|   |      |   |                         |   |              |   |           |



## PHOTO GALLERY