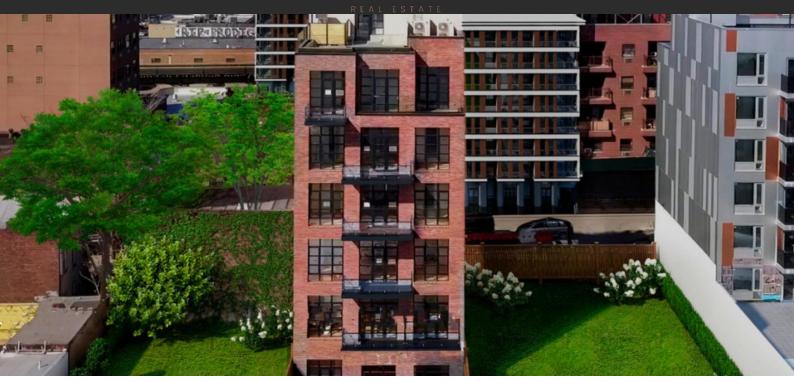

# THE SUNSWICK

\$ 925 100 - 1 938 235

## **PARAMETERS**

City
District
Type
Rooms

New York Long Island City Development Array

### PROPERTY FEATURES

Prestigious district

#### **LOCATION**

- Close to the beach
   Close to the bus stop
   Close to schools
  - Great location

     River harbour nearby

     Close to river or promenade

     In walking distance from the railway station

#### **OUTDOOR FEATURES**

- Landscaped green area
   Transport accessibility
   Backyard
   Pets allowed
- Well-developed facilities