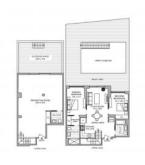

|   |                                              |  |  |  |
| •                 | Children-friendly                                      | • | Heating system        | • | Storage room                | • | Optional private basement                    |  |  |  |
| •                 | Area for keeping strollers and bicycles on every floor | • | Recreation area       | • | Elevator                    |   |                                              |  |  |  |

### OUTDOOR FEATURES

| Landscaped green area Transport accessibility Backyard | • Pe | ets allowed |
|--------------------------------------------------------|------|-------------|
|--------------------------------------------------------|------|-------------|

Well-developed facilities



## PHOTO GALLERY