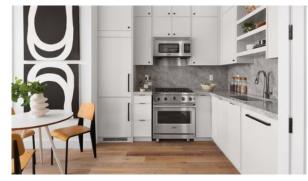

|   |                                              |  |  |  |
| •                 | Children-friendly                                      | • | Heating system        | • | Storage room                | • | Optional private basement                    |  |  |  |
| •                 | Area for keeping strollers and bicycles on every floor | • | Recreation area       | • | Elevator                    |   |                                              |  |  |  |

### OUTDOOR FEATURES

| Landscaped green area Transport accessibility Backyard | • Pe | ets allowed |
|--------------------------------------------------------|------|-------------|
|--------------------------------------------------------|------|-------------|

Well-developed facilities



## PHOTO GALLERY