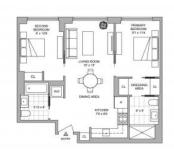

#### PARAMETERS

| City        |  |
|-------------|--|
| District    |  |
| Туре        |  |
| Development |  |
| Floor plan  |  |

Living space

New York Long Island City Apartment THE SUNSWICK THE SUNSWICK 78SQM 78 m<sup>2</sup>

### PHOTO GALLERY