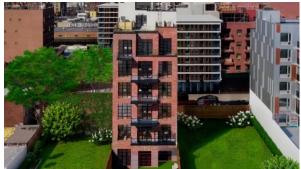

# APARTMENT IN LONG ISLAND CITY, NEW YORK, USA, 2 BEDROOMS, 78 SQ.M. NO. 36766 \$ 925 100

#### PARAMETERS

| City        |  |
|-------------|--|
| District    |  |
| Туре        |  |
| Development |  |
| Floor plan  |  |

Living space

New York Long Island City Apartment THE SUNSWICK THE SUNSWICK 78SQM 78 m<sup>2</sup>

### PHOTO GALLERY