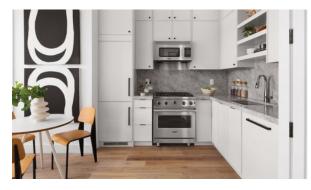

| Children-friendly                                      | • | Heating system          | ٠ | Storage room                | • | Optional private basement                    |  |
| ٠                | Area for keeping strollers and bicycles on every floor | • | Recreation area         | • | Elevator                    |   |                                              |  |
| OUTDOOR FEATURES |                                                        |   |                         |   |                             |   |                                              |  |
| •                | Landscaped green area                                  | • | Transport accessibility | • | Pets allowed                | • | Well-developed facilities                    |  |



### PHOTO GALLERY