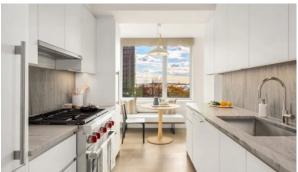

# THE SOLARIE

\$ 745 000 - 4 185 000

## **PARAMETERS**

City New York
District Battery Park City
Type Development
Rooms Array
To sea 4660 m
Completion date quarter, 2002





#### PROPERTY FEATURES

#### **LOCATION**

Close to the bus stop

Close to shopping malls

Close to schools

· Close to the kindergarten

Prestigious district

Near golf course

**Great location** 

Close to river or promenade

River view

Beautiful view

### **FEATURES**

Roof terrace

Luxury real estate

#### **INDOOR FACILITIES**

Children's playroom

Laundry

Area for keeping strollers and • Fitness room bicycles on every floor

Elevator

Garage

#### **OUTDOOR FEATURES**

Transport accessibility

Social and commercial facilities •

Car park

Concierge

Garden

# PHOTO GALLERY