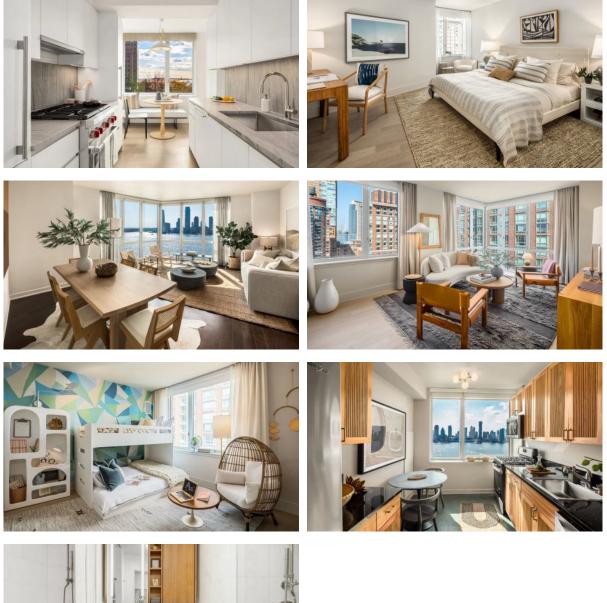

## APARTMENT IN BATTERY PARK CITY, NEW YORK, USA, 1 BEDROOM, 79 SQ.M. NO. 37788 \$ 1 450 000

#### PARAMETERS

City District Type Development Living space To sea Completion date New York Battery Park City Apartment THE SOLARIE 79 m<sup>2</sup> 4660 m quarter, 2002

#### PROPERTY FEATURES

#### LOCATION

| •                 | Close to the bus stop   | • | Close to shopping malls          | • | Close to schools                                          | • | Close to the kindergarten   |
|-------------------|-------------------------|---|----------------------------------|---|-----------------------------------------------------------|---|-----------------------------|
| •                 | Prestigious district    | • | Near golf course                 | • | Great location                                            | • | Close to river or promenade |
| •                 | River view              | • | Beautiful view                   |   |                                                           |   |                             |
| FE                | ATURES                  |   |                                  |   |                                                           |   |                             |
| ٠                 | Roof terrace            | • | Luxury real estate               |   |                                                           |   |                             |
| INDOOR FACILITIES |                         |   |                                  |   |                                                           |   |                             |
| •                 | Children's playroom     | • | Laundry                          | • | Area for keeping strollers and<br>bicycles on every floor | • | Fitness room                |
| •                 | Elevator                | • | Garage                           |   |                                                           |   |                             |
| OUTDOOR FEATURES  |                         |   |                                  |   |                                                           |   |                             |
| ۰                 | Transport accessibility | • | Social and commercial facilities | • | Car park                                                  | • | Concierge                   |

### PHOTO GALLERY