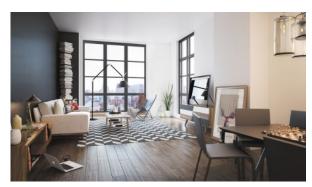

#### **FEATURES**

- Ceiling from 3 m
- Shower cabin in bathrooms
- Terrace

All appliances

- · Washing machine
- Fridge

- Microwave oven
- Dryer

- Dishwasher
- Built-in kitchen
- Bathroom Furniture
- Dressing room

- · Built-in closet
- Flooring

- Marble flooring
- · Floor heating in bathrooms

- Finished
- Open-plan kitchen
- Open-plan property