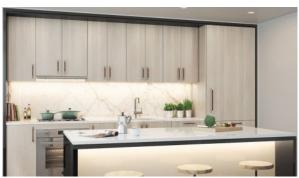

#### **FEATURES**

- Ceiling from 3 m
- Shower cabin in bathrooms
- Terrace

All appliances

- · Washing machine
- Fridge

- Microwave oven
- Dryer

- Dishwasher
- Built-in kitchen
- Bathroom Furniture
- Dressing room

- · Built-in closet
- Flooring

- Marble flooring
- · Floor heating in bathrooms

- Finished
- Open-plan kitchen
- Open-plan property