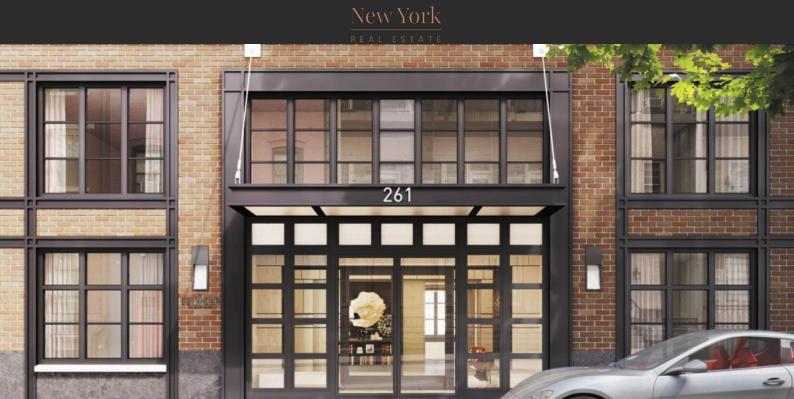

# THE SEYMOUR

\$ 1 360 000 - 4 795 000

## **PARAMETERS**

City New York
District Chelsea
Type Development
Rooms Array
To sea 9500 m
Completion date I quarter, 2015





### PROPERTY FEATURES

#### **LOCATION**

- Close to the bus stop
- Close to shopping malls
- Close to schools
- Close to the kindergarten

- Prestigious district
- Great location
- River harbour nearby
- · Close to river or promenade

- In walking distance from the railway station
- City center
- City view

Park/garden view

#### **FEATURES**

- Ceiling from 3 m
- Shower cabin in bathrooms
- Terrace

All appliances

- · Washing machine
- Fridge

- Microwave oven
- Dryer

- Dishwasher
- Built-in kitchen
- Bathroom Furniture
- Dressing room

- · Built-in closet
- Flooring

- Marble flooring
- · Floor heating in bathrooms