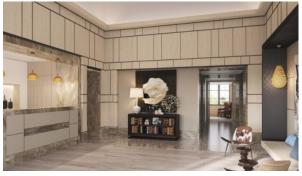

distance from the railway station
- City center
- City view

Park/garden view

#### **FEATURES**

- Ceiling from 3 m
- Shower cabin in bathrooms
- Terrace

All appliances

- · Washing machine
- Fridge

- Microwave oven
- Dryer

- Dishwasher
- Built-in kitchen
- Bathroom Furniture
- Dressing room

- · Built-in closet
- Flooring

- Marble flooring
- · Floor heating in bathrooms

- Finished
- Open-plan kitchen
- Open-plan property

#### **INDOOR FACILITIES**

- · Children-friendly
- Cinema

- Billiard table
- Recreation room

- · Recreation area
- Library

- Fitness room
- Elevator

#### **OUTDOOR FEATURES**

- Landscaped garden
- Landscaped green area
- Transport accessibility
- Community garden

- · Pets allowed
- Concierge
- Pergola

Garden

Well-developed facilities



# PHOTO GALLERY