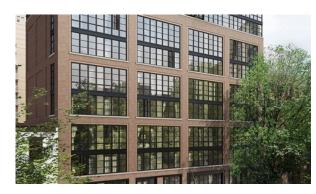

g distance from the railway station
- City center
- City view

Park/garden view

#### **FEATURES**

- Ceiling from 3 m
- Shower cabin in bathrooms
- Terrace

All appliances

- · Washing machine
- Fridge

- Microwave oven
- Dryer

- Dishwasher
- Built-in kitchen
- Bathroom Furniture
- Dressing room

- · Built-in closet
- Flooring

- Marble flooring
- · Floor heating in bathrooms

- Finished
- Open-plan kitchen
- Open-plan property

#### **INDOOR FACILITIES**

- · Children-friendly
- Cinema

- Billiard table
- Recreation room

- · Recreation area
- Library

- Fitness room
- Elevator

#### **OUTDOOR FEATURES**

- Landscaped garden
- Landscaped green area
- Transport accessibility
- Community garden

- · Pets allowed
- Concierge
- Pergola

Garden

Well-developed facilities



# PHOTO GALLERY