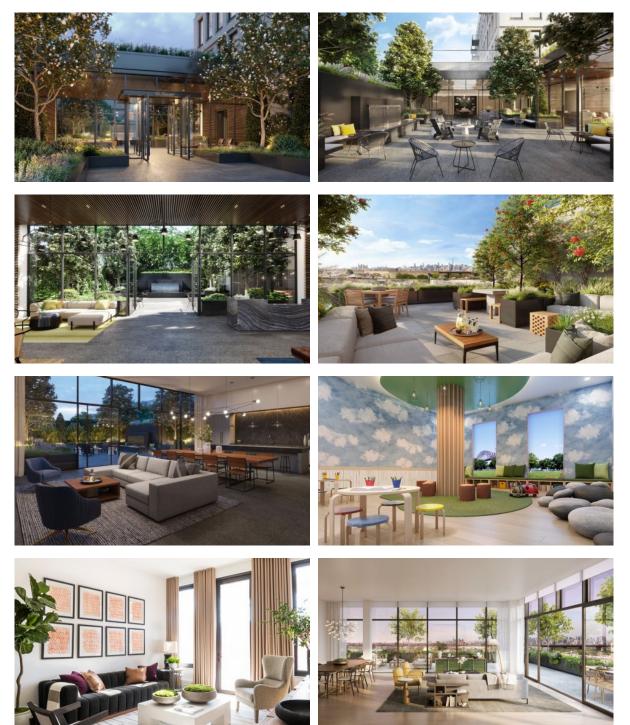

## LOCATION

| •        | Close to the countryside                | • | Great location                                         | • | Close to river or promenade | • | Beautiful view     |  |  |  |  |
|----------|-----------------------------------------|---|--------------------------------------------------------|---|-----------------------------|---|--------------------|--|--|--|--|
| FEATURES |                                         |   |                                                        |   |                             |   |                    |  |  |  |  |
| •        | Double glazed windows and balcony doors | • | Panoramic glazing                                      | • | Shower cabin in bathrooms   | ۰ | Bathroom furniture |  |  |  |  |
| •        | Fitted sanitary ware                    | • | Balcony                                                | • | Terrace                     | • | Air Conditioners   |  |  |  |  |
| •        | All appliances                          | • | Washing machine                                        | • | Dryer                       | • | Cooker hood        |  |  |  |  |
| •        | Oven                                    | • | Cooker                                                 | • | Dishwasher                  | • | Built-in kitchen   |  |  |  |  |
| •        | Bathroom Furniture                      | • | Built-in closet                                        | • | Parquet                     | • | Marble flooring    |  |  |  |  |
| •        | Ceramic tile in bathrooms               | • | Utility room                                           |   |                             |   |                    |  |  |  |  |
| IN       | DOOR FACILITIES                         |   |                                                        |   |                             |   |                    |  |  |  |  |
| •        | Children's playroom                     | • | Children-friendly                                      | • | Wi-fi in common areas       | • | Veranda            |  |  |  |  |
| •        | Optional private basement               | • | Area for keeping strollers and bicycles on every floor | • | Hobby room                  | • | Recreation room    |  |  |  |  |
| ٠        | Library                                 | • | Fitness room                                           | • | Elevator                    | ٠ | Covered parking    |  |  |  |  |
| Ol       | OUTDOOR FEATURES                        |   |                                                        |   |                             |   |                    |  |  |  |  |

| • | Children's playground | • | Landscaped garden | • | Landscaped green area | • | Transport accessibility |
|---|-----------------------|---|-------------------|---|-----------------------|---|-------------------------|
| • | Community garden      | • | Pets allowed      | • | Concierge             | • | Car rental              |
| • | Park                  | • | Footpaths         | • | Garden                | • | Shop                    |

### PHOTO GALLERY