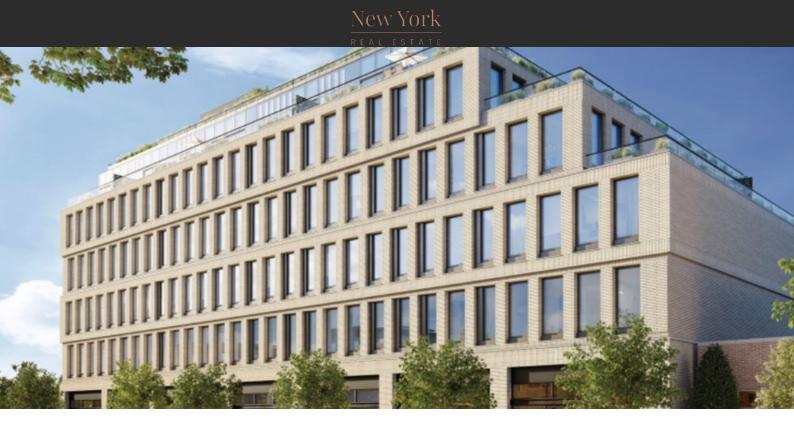

# THE ROWAN ASTORIA \$ 1 350 000 - 1 995 000

## LOCATION

| •        | Close to the countryside                | • | Great location                                         | • | Close to river or promenade | • | Beautiful view     |  |  |  |  |
|----------|-----------------------------------------|---|--------------------------------------------------------|---|-----------------------------|---|--------------------|--|--|--|--|
| FEATURES |                                         |   |                                                        |   |                             |   |                    |  |  |  |  |
| •        | Double glazed windows and balcony doors | • | Panoramic glazing                                      | • | Shower cabin in bathrooms   | ۰ | Bathroom furniture |  |  |  |  |
| •        | Fitted sanitary ware                    | • | Balcony                                                | • | Terrace                     | • | Air Conditioners   |  |  |  |  |
| •        | All appliances                          | • | Washing machine                                        | • | Dryer                       | • | Cooker hood        |  |  |  |  |
| •        | Oven                                    | • | Cooker                                                 | • | Dishwasher                  | • | Built-in kitchen   |  |  |  |  |
| •        | Bathroom Furniture                      | • | Built-in closet                                        | • | Parquet                     | • | Marble flooring    |  |  |  |  |
| •        | Ceramic tile in bathrooms               | • | Utility room                                           |   |                             |   |                    |  |  |  |  |
| IN       | DOOR FACILITIES                         |   |                                                        |   |                             |   |                    |  |  |  |  |
| •        | Children's playroom                     | • | Children-friendly                                      | • | Wi-fi in common areas       | • | Veranda            |  |  |  |  |
| •        | Optional private basement               | • | Area for keeping strollers and bicycles on every floor | • | Hobby room                  | • | Recreation room    |  |  |  |  |
| ٠        | Library                                 | • | Fitness room                                           | • | Elevator                    | ٠ | Covered parking    |  |  |  |  |
| Ol       | OUTDOOR FEATURES                        |   |                                                        |   |                             |   |                    |  |  |  |  |