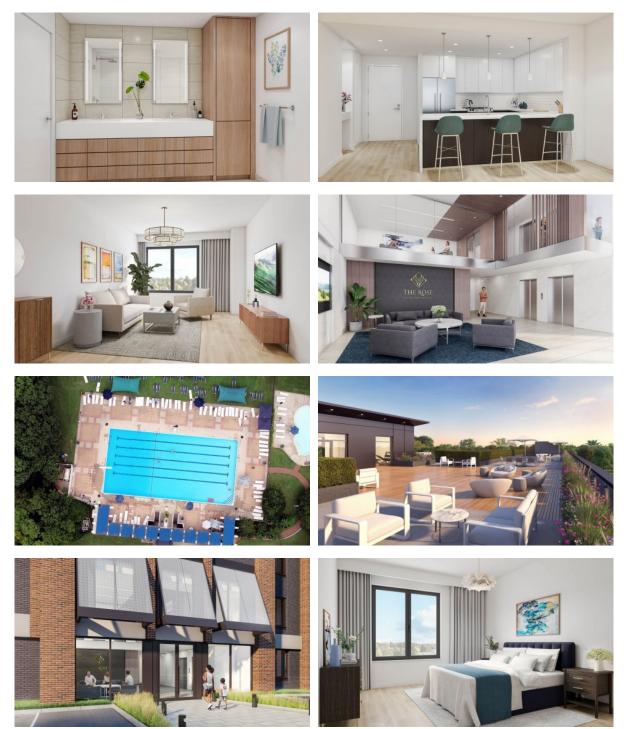

|   |                             |
| ~  |                                                               |   |                         |   |                                    |   |                             |
| Ö  | JTDOOR FEATURES                                               |   |                         |   |                                    |   |                             |
| ٠  | Children's playground                                         | • | Transport accessibility | ٠ | Social and commercial facilities • | • | Park                        |
| •  | Swimming pool                                                 | • | Sports ground           | • | Tennis court                       |   |                             |

# New York

#### PHOTO GALLERY