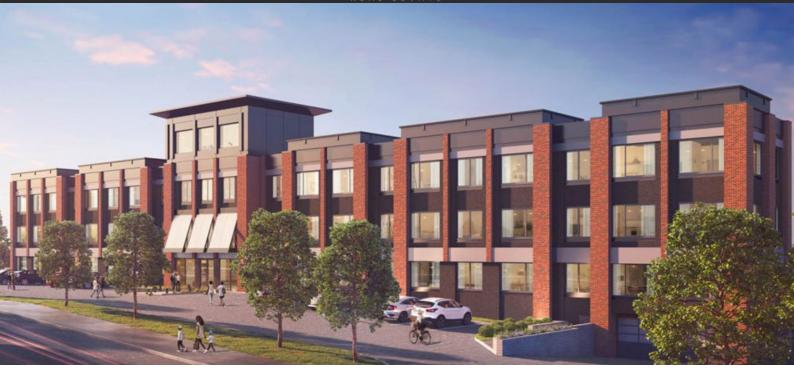

# THE ROSE AT GREAT NECK \$ 864 800 - 1 801 900

## PARAMETERS

| City            |  |
|-----------------|--|
| Туре            |  |
| Rooms           |  |
| To sea          |  |
| Completion date |  |

New York Development Array 9600 m quarter, 2023

#### PROPERTY FEATURES

### LOCATION

| ۰  | Close to the bus stop                                         | ٠ | Close to shopping malls | ٠ | Close to schools                   | • | Close to the kindergarten   |
|----|---------------------------------------------------------------|---|-------------------------|---|------------------------------------|---|-----------------------------|
| •  | Prestigious district                                          | • | Near golf course        | • | Great location •                   | • | Close to river or promenade |
| •  | Beautiful view                                                |   |                         |   |                                    |   |                             |
|    |                                                               |   |                         |   |                                    |   |                             |
| FE | ATURES                                                        |   |                         |   |                                    |   |                             |
| •  | Terrace on the roof with<br>barbecue area and sun<br>loungers | • | Roof terrace            | • | Luxury real estate                 |   |                             |
| IN | DOOR FACILITIES                                               |   |                         |   |                                    |   |                             |
| •  | Recreation area                                               | • | Fitness room            | • | Elevator                           |   |                             |
| ~  |                                                               |   |                         |   |                                    |   |                             |
| Ö  | JTDOOR FEATURES                                               |   |                         |   |                                    |   |                             |
| ٠  | Children's playground                                         | • | Transport accessibility | ٠ | Social and commercial facilities • | • | Park                        |
| •  | Swimming pool                                                 | • | Sports ground           | • | Tennis court                       |   |                             |