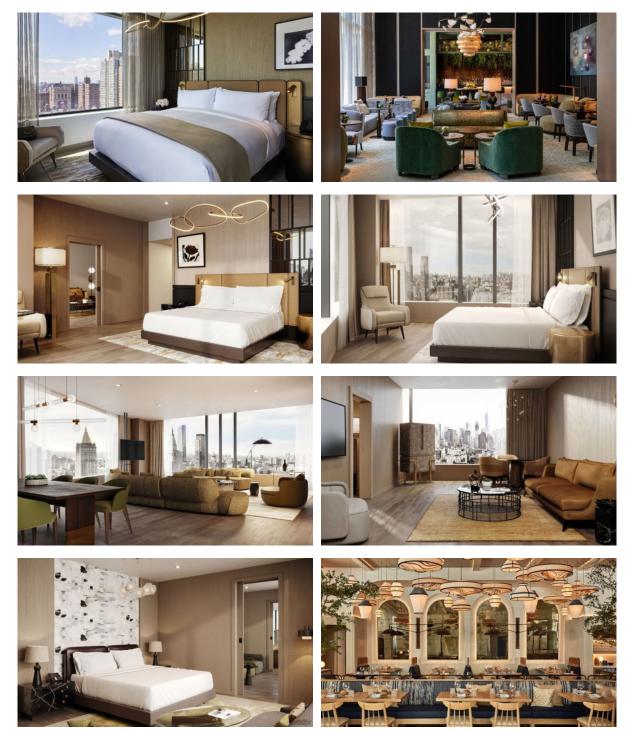

|   |                  |   |                             |
| •  | Heating system          | • | Area for keeping strollers and bicycles on every floor | • | SPA center       | • | Fitness room                |
| ٠  | Elevator                |   |                                                        |   |                  |   |                             |
| Ol | JTDOOR FEATURES         |   |                                                        |   |                  |   |                             |
| •  | Transport accessibility | • | Social and commercial facilities                       | • | Pets allowed     | • | Concierge                   |

 Transport accessibility
 • Social and commercial facilities
 • Pets allowed
 • Concierge

Garden

# New York

#### PHOTO GALLERY