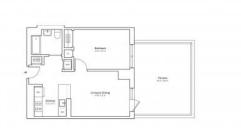

#### PARAMETERS

City District Type Development Floor plan Living space New York Central Harlem Apartment THE RENNIE THE RENNIE 57SQM 57 m<sup>2</sup>