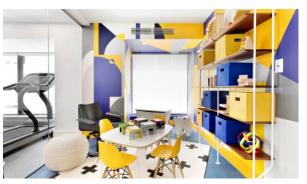

-|-----------------|---|---------------------------|
| • | Area for keeping strollers and bicycles on every floor | • | Cinema   | ۰ | Mini club       | ۰ | Recreation area           |
| • | Fitness room                                           | • | Elevator | • | Private parking |   |                           |

# OUTDOOR FEATURES

| • | Barbecue area    | • | Children's playground     | • | Kids Club      | • | Transport accessibility |
|---|------------------|---|---------------------------|---|----------------|---|-------------------------|
| • | Community garden | ٠ | Pets allowed              | ٠ | Public parking | ٠ | Footpaths               |
| ٠ | Garden           | • | Well-developed facilities | • | Shop           | ۰ | Supermarket             |



# PHOTO GALLERY