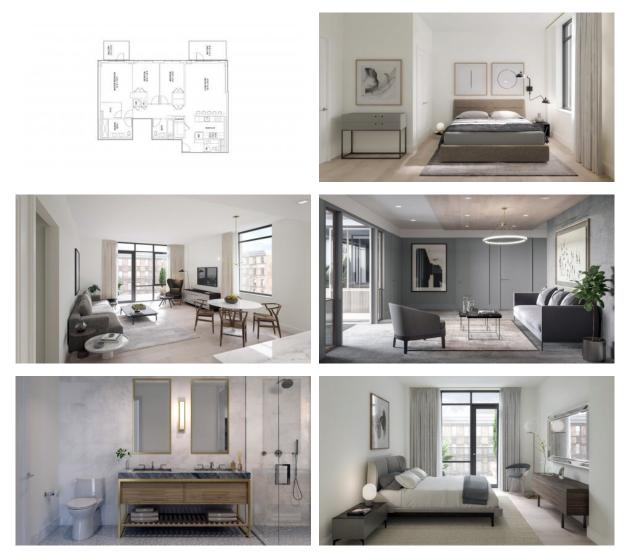

|    |                                                        |   |                         |   |                          |   |                    |
| IN | DOOR FACILITIES                                        |   |                         |   |                          |   |                    |
| •  | Children-friendly                                      | • | Heating system          | • | Reception                | • | Lavatories         |
| ۰  | Area for keeping strollers and bicycles on every floor | • | Recreation area         | • | Elevator                 |   |                    |

## OUTDOOR FEATURES

| CCTV Transport accessibil | lity • Pets allowed |
|---------------------------|---------------------|
|---------------------------|---------------------|



### PHOTO GALLERY