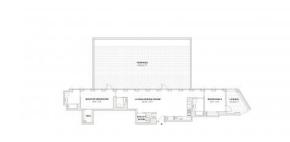

# **PARAMETERS**

City New York
District Manhattan
Type Apartment
Development THE PARK LOGGIA
Floor plan THE PARK LOGGIA
139SQM

Living space 139 m²

# PHOTO GALLERY