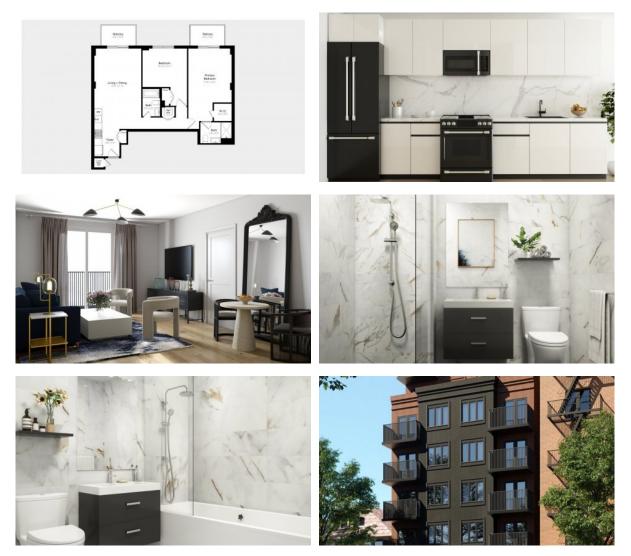

• | Elevator                                |   |                                       |   |                           |  |  |
|                   |                       |   |                                         |   |                                       |   |                           |  |  |
| -                 |                       |   |                                         |   |                                       |   |                           |  |  |

# OUTDOOR FEATURES

| • | Transport accessibility | • | Footpaths | • | Benches | • | Well-developed facilities |
|---|-------------------------|---|-----------|---|---------|---|---------------------------|
|---|-------------------------|---|-----------|---|---------|---|---------------------------|



# PHOTO GALLERY