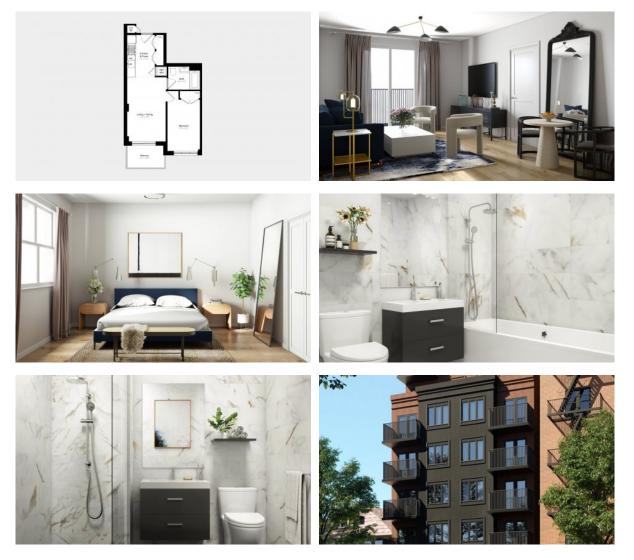

| • | Marble flooring                       | ۰ | American kitchen          |  |  |  |
| INDOOR FACILITIES |                       |   |                                            |   |                                       |   |                           |  |  |  |
| ۰                 | Children-friendly     | • | Elevator                                   |   |                                       |   |                           |  |  |  |

### OUTDOOR FEATURES

| • | Transport accessibility | • | Footpaths | • | Benches | • | Well-developed facilities |
|---|-------------------------|---|-----------|---|---------|---|---------------------------|
|---|-------------------------|---|-----------|---|---------|---|---------------------------|



## PHOTO GALLERY