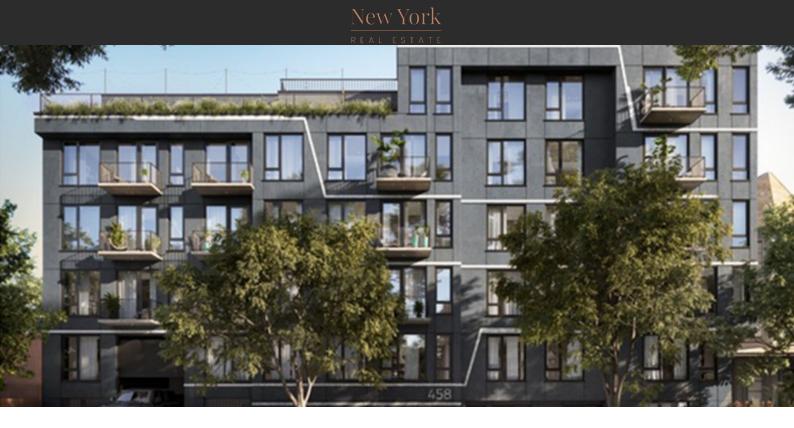

# THE NEWKIRK \$ 450 000 - 650 000

New York Flatbush Development Array 9800 m quarter, 2022

## LOCATION

| •        | Close to the bus stop | ٠ | Close to shopping malls                 | • | Close to schools   | • | Close to the kindergarten                                     |
|----------|-----------------------|---|-----------------------------------------|---|--------------------|---|---------------------------------------------------------------|
| ۰        | Prestigious district  | ٠ | Near golf course                        | • | Great location     | ٠ | City view                                                     |
| ٠        | Beautiful view        |   |                                         |   |                    |   |                                                               |
|          |                       |   |                                         |   |                    |   |                                                               |
| FEATURES |                       |   |                                         |   |                    |   |                                                               |
| •        | Video intercom        | • | Double PVC-windows and<br>balcony doors | • | Ceiling spotlights | • | Terrace on the roof with<br>barbecue area and sun<br>loungers |
| •        | Wi-Fi                 | • | Air Conditioners                        | • | Washing machine    | • | Dryer                                                         |
| •        | Good quality          | • | Premium class                           |   |                    |   |                                                               |