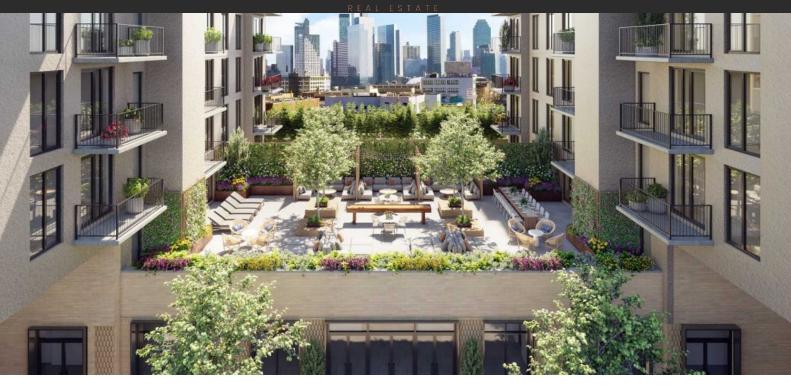

#### LOCATION

| •        | Close to the bus stop     | • | Close to shopping malls | • | Close to the city centre   | • | Close to schools                 |  |  |
|----------|---------------------------|---|-------------------------|---|----------------------------|---|----------------------------------|--|--|
| •        | Close to the kindergarten | • | Prestigious district    | • | Great location             | • | City center                      |  |  |
| •        | City view                 | • | Street view             | • | Beautiful view             |   |                                  |  |  |
| FEATURES |                           |   |                         |   |                            |   |                                  |  |  |
| •        | Intercom                  | • | Alarm system            | • | Interior doors             | • | Panoramic windows                |  |  |
| ۰        | Bathroom furniture        | ٠ | Fitted sanitary ware    | ٠ | Terrace                    | • | Roof terrace                     |  |  |
| •        | Air Conditioners          | • | Washing machine         | • | Dryer                      | • | Marble countertop in the kitchen |  |  |
| •        | Dishwasher                | • | Flooring                | • | Floor heating in bathrooms | • | Finished                         |  |  |
| •        | Ready to move in          | • | Good quality            |   |                            |   |                                  |  |  |
| INI      |                           |   |                         |   |                            |   |                                  |  |  |

#### INDOOR FACILITIES

| • | Children's playroom | • | Children-friendly                                      | • | Heating system  | ٠ | Reception       |
|---|---------------------|---|--------------------------------------------------------|---|-----------------|---|-----------------|
| • | Lavatories          | • | Area for keeping strollers and bicycles on every floor | • | Recreation room | • | Recreation area |
| ٠ | Fitness room        | • | Elevator                                               | • | Garage          |   |                 |

#### OUTDOOR FEATURES

| • | Barbecue area | • | CCTV     | • | Transport accessibility | • | Community garden |
|---|---------------|---|----------|---|-------------------------|---|------------------|
| • | Pets allowed  | • | Car park | • | Garden                  |   |                  |