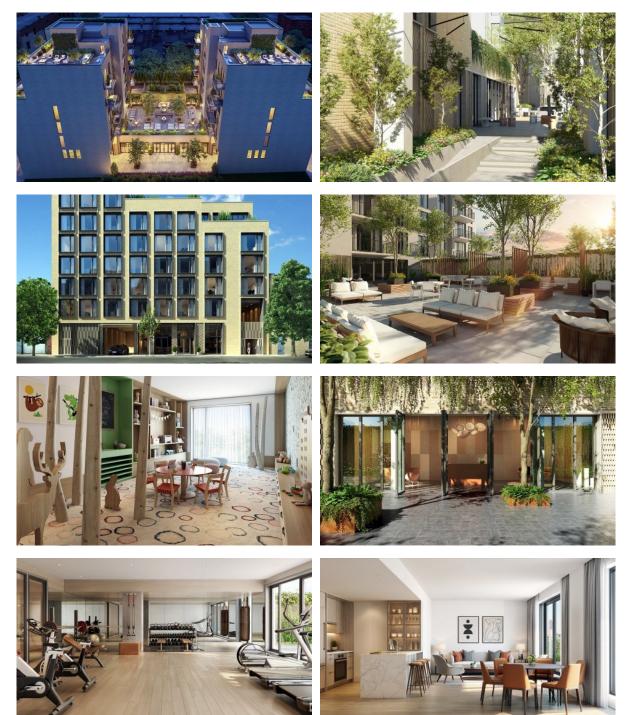

| • | Heating system  | ٠ | Reception       |
|---|---------------------|---|--------------------------------------------------------|---|-----------------|---|-----------------|
| • | Lavatories          | • | Area for keeping strollers and bicycles on every floor | • | Recreation room | • | Recreation area |
| ٠ | Fitness room        | • | Elevator                                               | • | Garage          |   |                 |

#### OUTDOOR FEATURES

| • | Barbecue area | • | CCTV     | • | Transport accessibility | • | Community garden |
|---|---------------|---|----------|---|-------------------------|---|------------------|
| • | Pets allowed  | • | Car park | • | Garden                  |   |                  |

# New York

#### PHOTO GALLERY