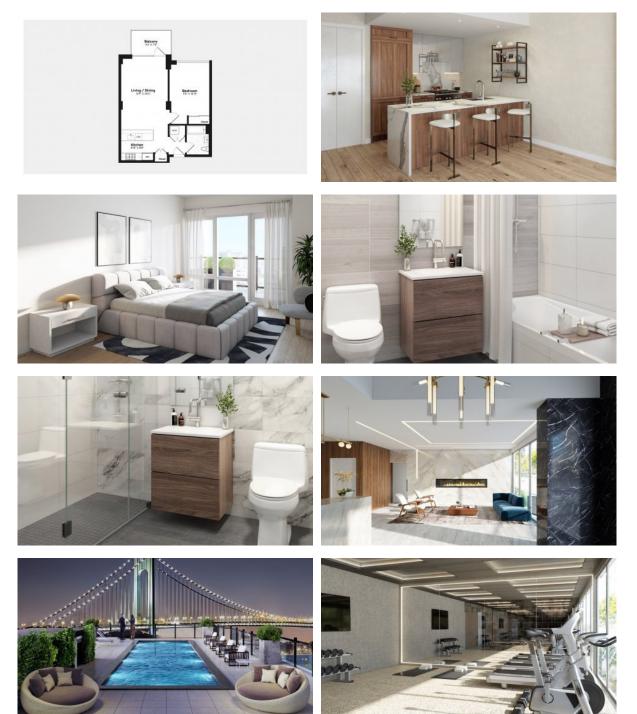

or keeping strollers and bicycles on every floor | • | Recreation area           | • | Fitness room         |  |
| ۰        | Elevator                                | • | Covered parking                                        |   |                           |   |                      |  |
| O        | JTDOOR FEATURES                         |   |                                                        |   |                           |   |                      |  |

| • | Decorative lighting | • | Landscaped garden | • | Transport accessibility | • | Public parking |
|---|---------------------|---|-------------------|---|-------------------------|---|----------------|
| • | Garden              | • | Benches           | • | Swimming pool           |   |                |



## PHOTO GALLERY