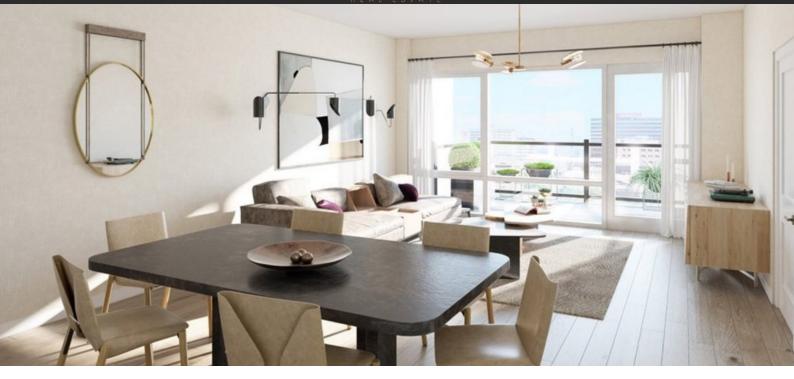

# APARTMENT IN BAY RIDGE, NEW YORK, USA, 1 BEDROOM, 65 SQ.M. NO. 36391 \$ 699 000

#### PARAMETERS

| City         | New York    |
|--------------|-------------|
| District     | Bay Ridge   |
| Туре         | Apartment   |
| Development  | THE NARROWS |
|              | CONDOMINIUM |
| Floor plan   | THE NARROWS |
|              | CONDOMINIUM |
|              | 65SQM       |
| Living space | 65 m²       |





### PROPERTY FEATURES

## LOCATION

| •        | Close to the bus stop                   | • | Close to schools                                       | • | Close to the kindergarten | • | Prestigious district |  |
|----------|-----------------------------------------|---|--------------------------------------------------------|---|---------------------------|---|------------------