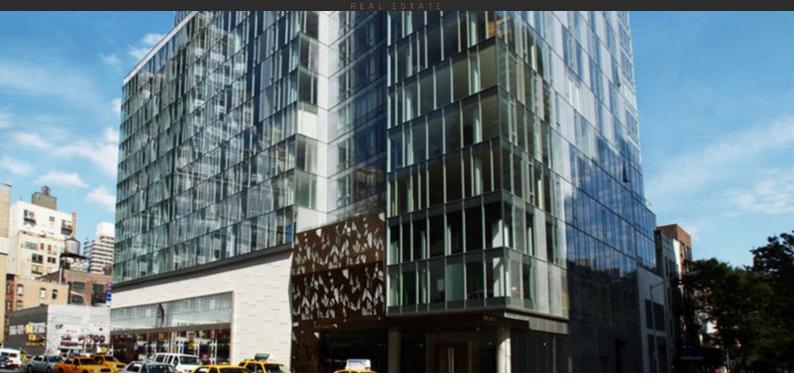

## THE LUCIDA \$ 2 600 000 - 4 980 000

### PARAMETERS

| City            | New        |
|-----------------|------------|
| District        | Upper East |
| Туре            | Develop    |
| Rooms           | /          |
| To sea          | 104        |
| Completion date | quarter, 2 |
|                 |            |

York t Side oment Array 460 m 2009