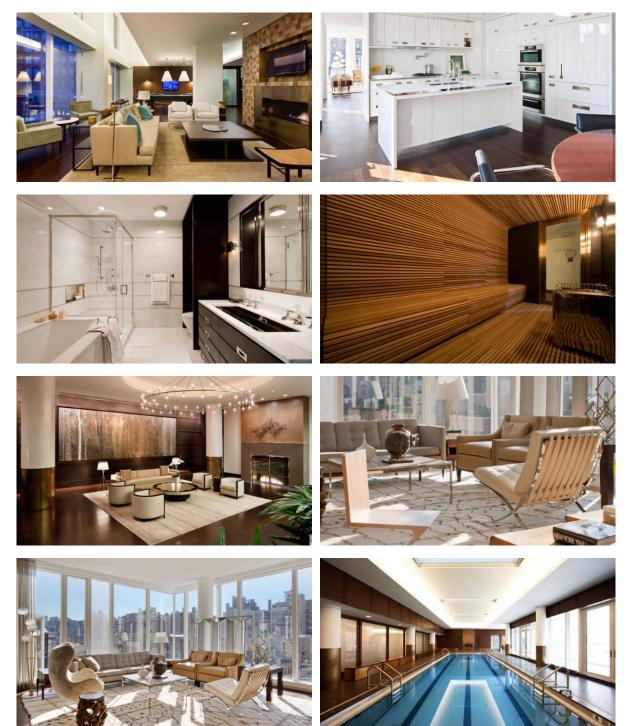

|                    |   |                             |   |                      |
| •  | Good quality                                           | • | Luxury real estate |   |                             |   |                      |
| IN | DOOR FACILITIES                                        |   |                    |   |                             |   |                      |
| •  | Area for keeping strollers and bicycles on every floor | • | Fitness room       | • | Elevator                    |   |                      |
| οι | JTDOOR FEATURES                                        |   |                    |   |                             |   |                      |

Transport accessibility
Social and commercial facilities
Concierge
Swimming pool

# New York

#### PHOTO GALLERY