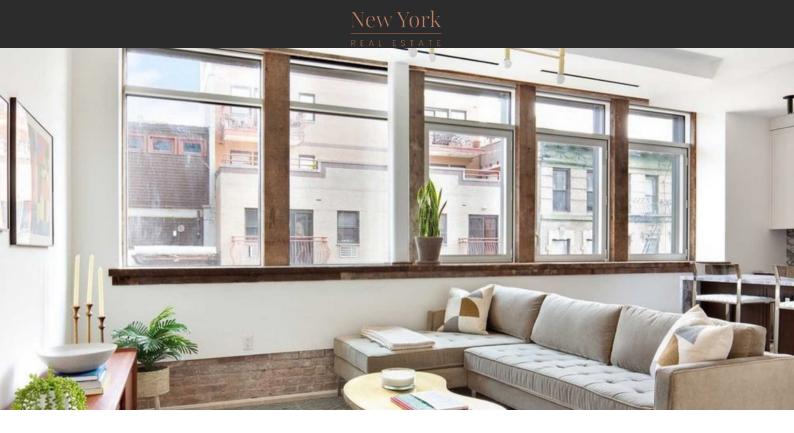

# APARTMENT IN MANHATTAN, NEW YORK, USA, 2 BEDROOMS, 112.5 SQ.M. NO. 35537 \$ 2 450 000

#### PARAMETERS

City District Type Development Living space To sea New York Manhattan Apartment THE LIBRARY 112.5 m<sup>2</sup> 1600 m

## LOCATION

| •  | Close to the bus stop         | • | Close to shopping malls        | • | Close to schools | • | Prestigious district        |  |
|----|-------------------------------|---|--------------------------------|---|------------------|---|-----------------------------|--|
| •  | Historical centre of the city | • | Close to international schools | • | Great location   | • | Close to river or promenade |  |
| •  | City view                     | • | Street view                    |   |                  |   |                             |  |
| FE | FEATURES                      |   |                                |   |                  |   |                             |  |
| •  | Panoramic windows             |   | Bathroom furniture             | • | Roof terrace     |   | Internet                    |  |