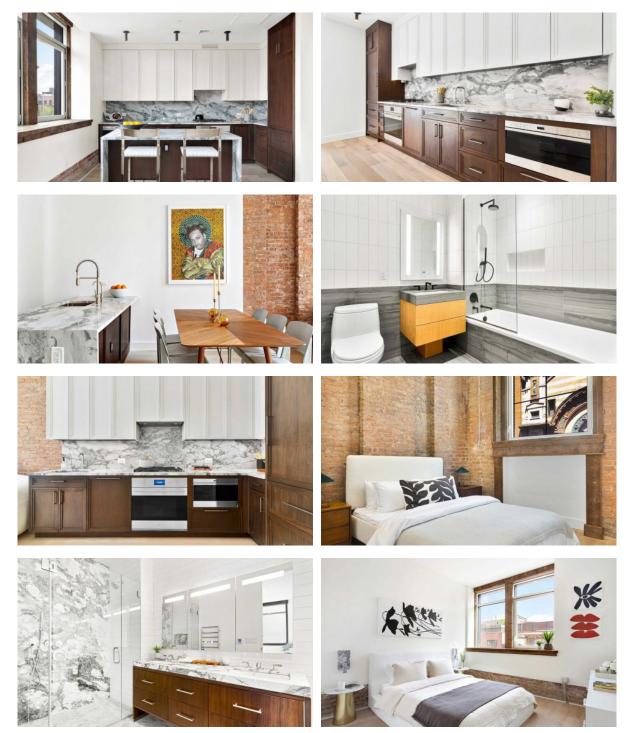

-------------|---|-----------------|---|------------|---|-----------|
| ۰ | Bathroom Furniture           | • | Fully furnished | • | Sauna      | • | Finished  |

At the final stage of construction

#### INDOOR FACILITIES

| ٠ | Reception | • | Recreation area | ۰ | Library       | ٠ | Fitness room |
|---|-----------|---|-----------------|---|---------------|---|--------------|
| • | Elevator  | • | Garage          | ٠ | Bikes parking |   |              |

#### OUTDOOR FEATURES

| ٠ | CCTV     | • | Security  | • | Keycard entry system      | • | Transport accessibility |
|---|----------|---|-----------|---|---------------------------|---|-------------------------|
| • | Car park | • | Concierge | • | Well-developed facilities |   |                         |

# New York

## PHOTO GALLERY