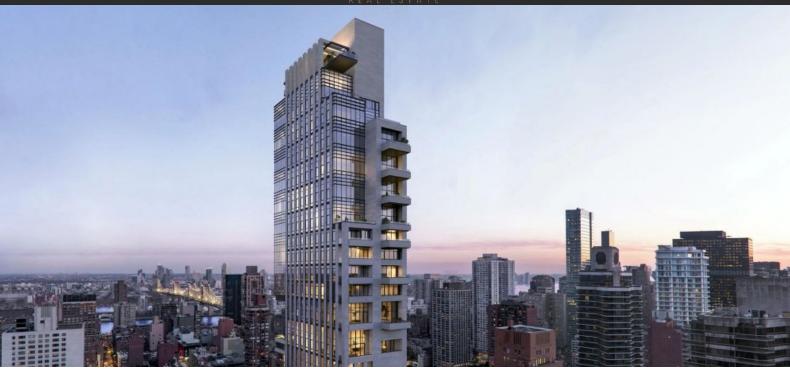

# THE LEYTON

\$ 2 257 500 - 9 250 000

# **PARAMETERS**

City New York
District Manhattan
Type Development
Rooms Array





#### PROPERTY FEATURES

#### **LOCATION**

- Close to the bus stop
   Close to shopping malls
   Close to the city centre
   Close to schools
- Close to the kindergarten
   Prestigious district
   Great location
   City center
- City view
   Street view
   Beautiful view

## **FEATURES**

- Intercom
   Alarm system
   Interior doors
   Bathroom furniture
- Fitted sanitary ware
   Balcony
   Terrace
   Roof terrace
- Air Conditioners
   Washing machine
   Dryer
   Dishwasher
- Built-in kitchen
   Flooring
   Finished
   Ready to move in
- Good quality

#### **INDOOR FACILITIES**

- Children's playroom
   Children-friendly
   Heating system
   Reception
- Lavatories