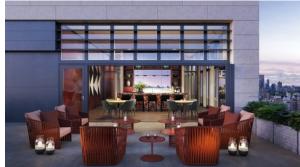

the kindergarten
   Prestigious district
   Great location
   City center
- City view
   Street view
   Beautiful view

## **FEATURES**

- Intercom
   Alarm system
   Interior doors
   Bathroom furniture
- Fitted sanitary ware
   Balcony
   Terrace
   Roof terrace
- Air Conditioners
   Washing machine
   Dryer
   Dishwasher
- Built-in kitchen
   Flooring
   Finished
   Ready to move in
- Good quality

#### **INDOOR FACILITIES**

- Children's playroom
   Children-friendly
   Heating system
   Reception
- Lavatories
   Area for keeping strollers and
   Recreation room
   Recreation area bicycles on every floor
- SPA center
   Fitness room
   Elevator

## **OUTDOOR FEATURES**

- CCTV
   Security
   Transport accessibility
   Pets allowed
- Concierge
   Swimming pool

## PHOTO GALLERY