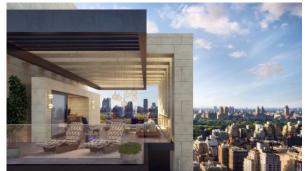

to the kindergarten
   Prestigious district
   Great location
   City center
- City view
   Street view
   Beautiful view

## **FEATURES**

- Intercom
   Alarm system
   Interior doors
   Bathroom furniture
- Fitted sanitary ware
   Balcony
   Terrace
   Roof terrace
- Air Conditioners
   Washing machine
   Dryer
   Dishwasher
- Built-in kitchen
   Flooring
   Finished
   Ready to move in
- Good quality

#### **INDOOR FACILITIES**

- Children's playroom
   Children-friendly
   Heating system
   Reception
- Lavatories
   Area for keeping strollers and
   Recreation room
   Recreation area bicycles on every floor
- SPA center
   Fitness room
   Elevator

## **OUTDOOR FEATURES**

- CCTV
   Security
   Transport accessibility
   Pets allowed
- Concierge
   Swimming pool

## PHOTO GALLERY