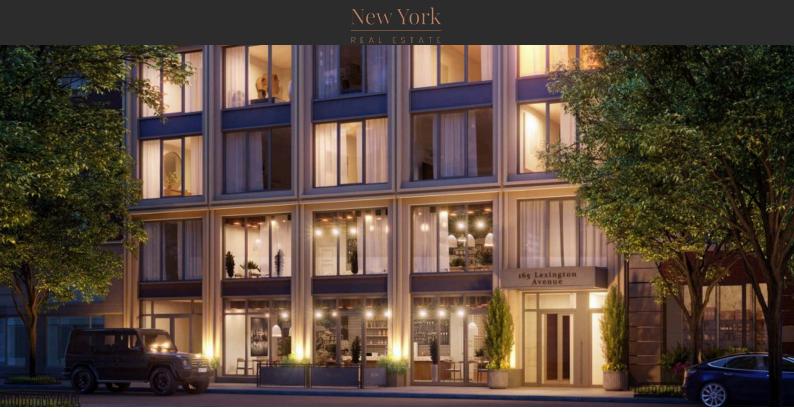

# THE LEXI

\$ 1 325 000 - 2 565 000

# **PARAMETERS**

City New York
District Manhattan
Type Development
Rooms Array



## PROPERTY FEATURES

### **LOCATION**

- Close to the bus stop
   Close to shopping malls
   Close to the city centre
   Close to schools
- Close to the kindergarten
   Prestigious district
   Great location
   City center
- City view
   Street view
   Beautiful view

## **FEATURES**

- Intercom
   Alarm system
   Interior doors
   Bathroom furniture
- Fitted sanitary ware
   Balcony
   Terrace
   Roof terrace
- Air Conditioners
   Washing machine
   Dryer
   Dishwasher
- Built-in kitchen Parquet Flooring Finished
- Ready to move in
   Good quality

### **INDOOR FACILITIES**

- Children-friendly
   Heating system
   Reception
   Lavatories
- Area for keeping strollers