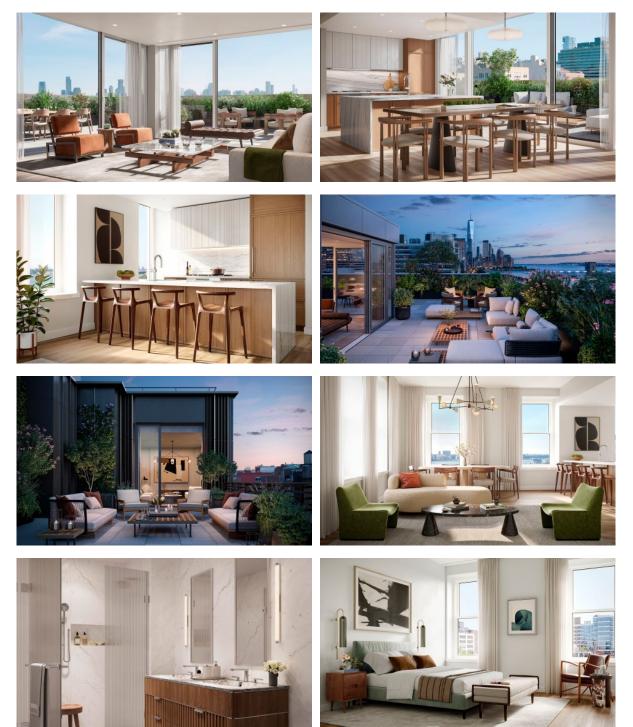

| • | Finished             | • | Ready to move in               |
| •                 | American kitchen                              | • | Open-plan kitchen       | • | Luxury real estate   |   |                                |
| INDOOR FACILITIES |                                               |   |                         |   |                      |   |                                |
| •                 | Children-friendly                             | • | Reception               | • | Laundry              | • | Area for keeping strollers and |

bicycles on every floor

Recreation area
 Elevator

#### OUTDOOR FEATURES

- Transport accessibility
  Social and commercial facilities
  Promenade with amenities
  Footpaths
- Well-developed facilities

# New York

#### PHOTO GALLERY