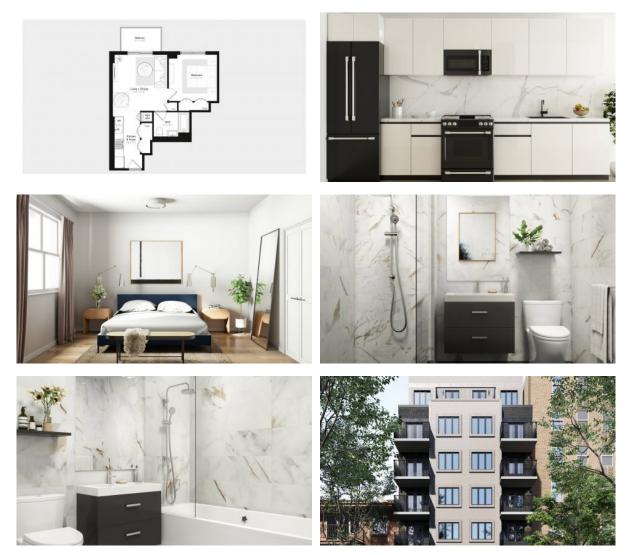

| ۰ | Open-plan property        |   |                                  |   |                      |  |  |  |
| INDOOR FACILITIES |                                         |   |                           |   |                                  |   |                      |  |  |  |
| •                 | Children-friendly                       | • | Elevator                  |   |                                  |   |                      |  |  |  |

## OUTDOOR FEATURES

| • | Transport accessibility | • | Public parking | • | Footpaths | • | Benches |
|---|-------------------------|---|----------------|---|-----------|---|---------|
|---|-------------------------|---|----------------|---|-----------|---|---------|

Well-developed facilities



## PHOTO GALLERY