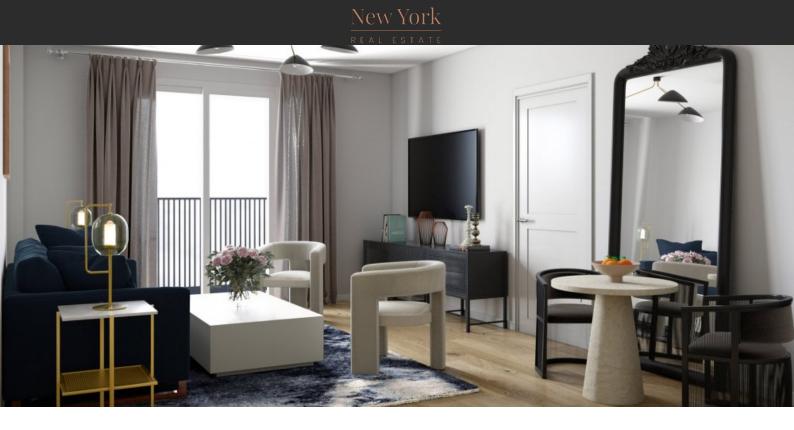

# APARTMENT IN HOMECREST, NEW YORK, USA, 1 BEDROOM, 55 SQ.M. NO. 36401 \$472 500

Living space

ew York mecrest artment CREST CREST 55SQM 55 m²

#### PROPERTY FEATURES

### LOCATION

| •                 | Close to the bus stop                   | • | Close to schools          | • | Prestigious district             | • | Great location       |  |  |  |
|-------------------|-----------------------------------------|---|---------------------------|---|----------------------------------|---|----------------------|--|--|--|
| FEATURES          |                                         |   |                           |   |                                  |   |                      |  |  |  |
| ۰                 | Double glazed windows and balcony doors | ۰ | Shower cabin in bathrooms | • | Bathroom furniture               | • | Fitted sanitary ware |  |  |  |
| •                 | Full bathroom                           | • | Balcony                   | • | Marble countertop in the kitchen | • | Built-in kitchen     |  |  |  |
| •                 | Bathroom Furniture                      | • | Built-in closet           | • | Parquet                          | • | Marble flooring      |  |  |  |
| ٠                 | Finished                                | ۰ | Open-plan property        |   |                                  |   |                      |  |  |  |
| INDOOR FACILITIES |                                         |   |                           |   |                                  |   |                      |  |  |  |
| •                 | Children-friendly                       | • | Elevator                  |   |                                  |   |                      |  |  |  |