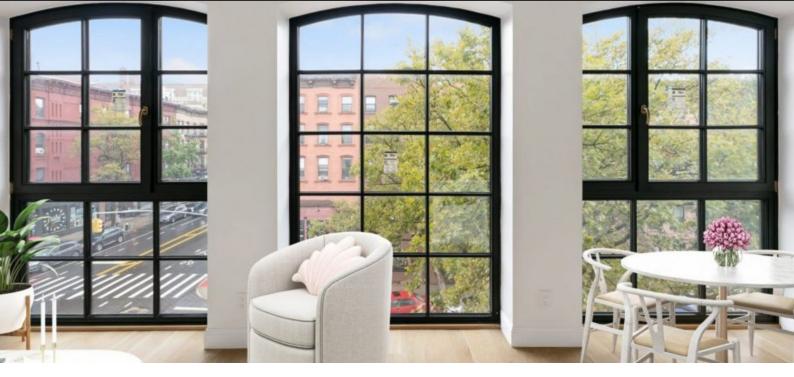

# APARTMENT IN PARK SLOPE, NEW YORK, USA, 2 BEDROOMS, 106 SQ.M. NO. 36797 \$ 1 825 000

# LOCATION

| •        | Close to the bus stop | • | Close to the countryside    | • | Close to shopping malls | • | Close to schools   |
|----------|-----------------------|---|-----------------------------|---|-------------------------|---|--------------------|
| •        | Prestigious district  | • | Great location              | • | Beautiful view          |   |                    |
| FEATURES |                       |   |                             |   |                         |   |                    |
| •        | Video intercom        | • | Direct line to the security | • | Panoramic windows       | • | Bathroom furniture |
| •        | Rain shower           | • | Several bathrooms           | • | Balcony                 | • | Internet           |
| •        | Washing machine       | • | Fridge                      | • | Dryer                   | • | Dishwasher         |
| •        | Bathroom Furniture    | • | Dressing room               | • | Parquet                 | • | Open-plan kitchen  |
| •        | Low-rise buildings    |   |                             |   |                         |   |                    |