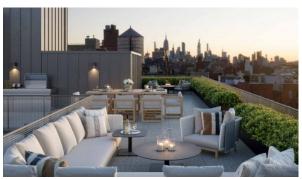

# THE GRAND MULBERRY

\$ 2 495 000

## **PARAMETERS**

City New York
District Manhattan
Type Development
Rooms Array
To sea 4600 m
Completion date quarter, 2021





#### PROPERTY FEATURES

## **LOCATION**

Close to the bus stop

Close to shopping malls

Close to schools

· Close to the kindergarten

Prestigious district

Near golf course

Great location

Beautiful view

#### **FEATURES**

Roof terrace

Luxury real estate

#### **INDOOR FACILITIES**

Laundry

Area for keeping strollers and • Elevator bicycles on every floor

#### **OUTDOOR FEATURES**

Transport accessibility

Social and commercial facilities
 Pets allowed

Concierge



# PHOTO GALLERY