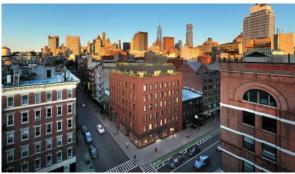

# THE GRAND MULBERRY

\$ 2 495 000

## **PARAMETERS**

City New York
District Manhattan
Type Development
Rooms Array
To sea 4600 m
Completion date quarter, 2021





#### PROPERTY FEATURES

## **LOCATION**

Close to the bus stop

Close to shopping malls

Close to schools

· Close to the kindergarten

Prestigious district

Near golf course

Great location

Beautiful view

#### **FEATURES**

Roof terrace

Luxury real estate

#### **INDOOR FACILITIES**

Laundry

Area for keeping strollers and • Elevator bicycles on every floor

#### **OUTDOOR FEATURES**

Transport accessibility

Social and commercial facilities
 Pets allowed

Concierge



# PHOTO GALLERY