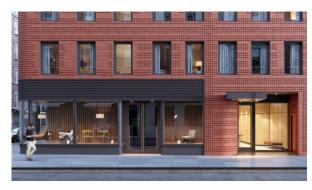

# THE GRAND MULBERRY

\$ 2 495 000

## **PARAMETERS**

City New York
District Manhattan
Type Development
Rooms Array
To sea 4600 m
Completion date quarter, 2021





#### PROPERTY FEATURES

## **LOCATION**

Close to the bus stop

Close to shopping malls

Close to schools

· Close to the kindergarten

Prestigious district

Near golf course

Great location

Beautiful view

#### **FEATURES**

Roof terrace

Luxury real estate

#### **INDOOR FACILITIES**

Laundry

Area for keeping strollers and • Elevator bicycles on every floor

#### **OUTDOOR FEATURES**

Transport accessibility

Social and commercial facilities
 Pets allowed

Concierge



# PHOTO GALLERY