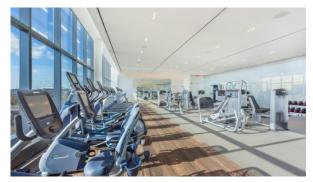

# THE GRAND AT SKY VIEW PARC

\$ 599 000 - 2 575 888

## **PARAMETERS**

City New York
District Flushing
Type Development
Rooms Array
To sea 10900 m
Completion date quarter, 2016





#### PROPERTY FEATURES

## **LOCATION**

Close to the bus stop 

• Close to shopping malls

Close to schools

• Close to the kindergarten

Prestigious district

Near golf course

Great location

· Close to river or promenade

Beautiful view

#### **FEATURES**

Good quality

Luxury real estate

#### **INDOOR FACILITIES**

Fitness room

#### **OUTDOOR FEATURES**

Children's playground

Transport accessibility

Social and commercial facilities
 Car park

Concierge

Swimming pool

# PHOTO GALLERY