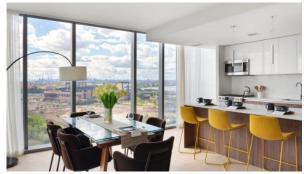

---------------|
| District        | Flushing         |
| Туре            | Apartment        |
| Development     | THE GRAND AT SKY |
|                 | VIEW PARC        |
| Living space    | 162 m²           |
| To sea          | 10900 m          |
| Completion date | quarter, 2016    |





### PROPERTY FEATURES

#### LOCATION

- Close to the bus stop
  Close to shopping malls
  Close to schools
  Close to the kindergarten
  Prestigious district
  Near golf course
  Great location
  Close to river or promenade
- Beautiful view

#### FEATURES

Good quality
 Luxury real estate

#### **INDOOR FACILITIES**

Fitness room

#### OUTDOOR FEATURES

- Children's playground
  Transport accessibility
  Social and commercial facilities
  Car park
- Concierge
- Swimming pool



## PHOTO GALLERY