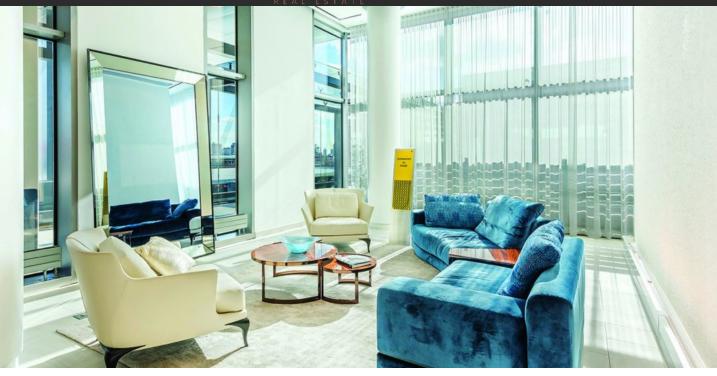

# APARTMENT IN FLUSHING, NEW YORK, USA, 2 BEDROOMS, 162 SQ.M. NO. 37639 \$ 2 085 888

## PARAMETERS

| City            | New York         |
|-----------------|------------------|
| District        | Flushing         |
| Туре            | Apartment        |
| Development     | THE GRAND AT SKY |
|                 | VIEW PARC        |
| Living space    | 162 m²           |
| To sea          | 10900 m          |
| Completion date | quarter, 2016    |





### PROPERTY FEATURES

#### LOCATION

- Close to the bus stop
  Close to shopping malls
  Close to schools
  Close to the kindergarten
  Prestigious district
  Near golf course
  Great location
  Close to river or promenade
- Beautiful view

#### FEATURES

Good quality
 Luxury real estate

#### **INDOOR FACILITIES**

Fitness room

#### OUT