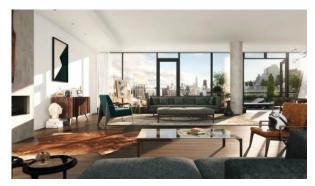

# APARTMENT ON CHELSEA, NEW YORK, USA, 3 BEDROOMS, 214 SQ.M. NO. 37575

\$ 5 000 000

#### **PARAMETERS**

City New York
District Chelsea
Type Apartment
Development THE FLYNN
Living space 214 m²
To sea 10700 m
Completion date quarter, 2016





#### PROPERTY FEATURES

### **LOCATION**

- Close to the bus stop Close to shopping malls
- Close to schools
- Close to the kindergarten

- Prestigious district
- Great location
- Park/garden view
- Beautiful view

#### **FEATURES**

Terrace

- Good quality
- Luxury real estate

#### **INDOOR FACILITIES**

Fitness room

#### **OUTDOOR FEATURES**

- Transport accessibility
- Social and commercial facilities

## PHOTO GALLERY